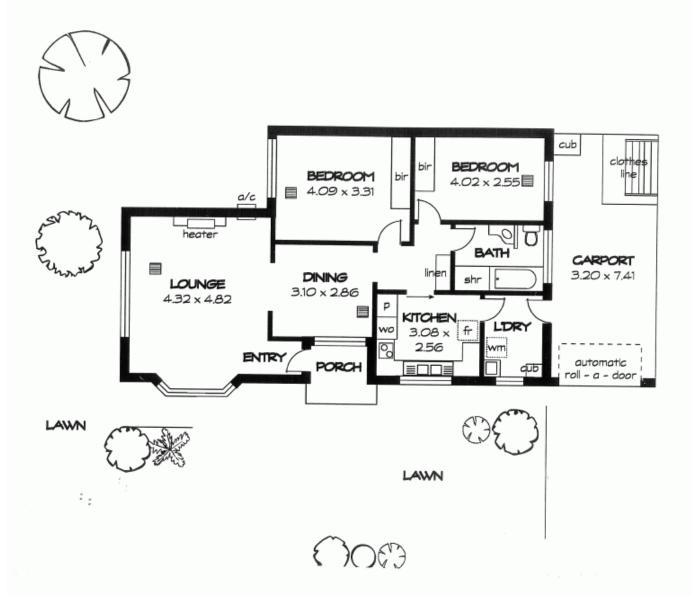

A great investment property and currently tenanted until 9th September 2010.

This property has the benefit of a very generous sitting room to the front of the residence and a separate dining room, this is a very rare find.

There is also a good size eat in kitchen, excellent bathroom & laundry facilities and the home also boasts two generous bedrooms.

The home itself also includes a large carport to the side of the residence and a small courtyard garden adjacent this