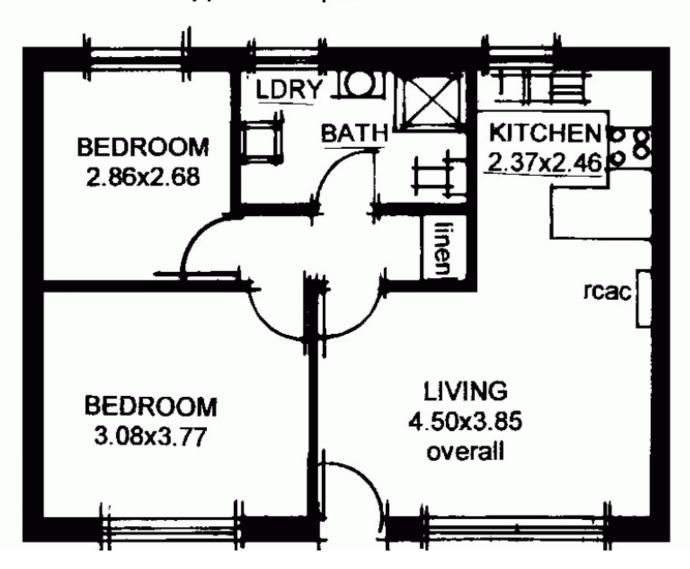

## 3/251 Glynburn Road ST MORRIS SA

Ground floor 2 bedroom unit. Open plan living & dining room. Neat kitchen. R/C A/C. Off street parking. Set behind secure fencing and well back from the road. Be quick.