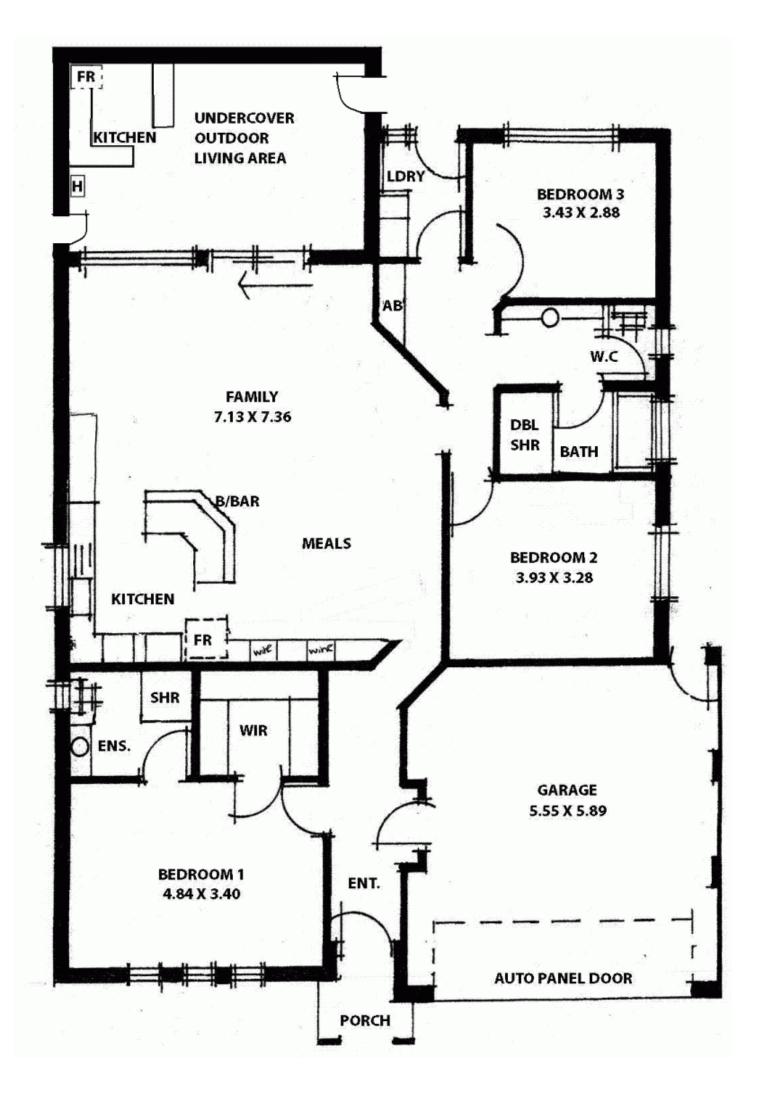

## 12 Horwood Avenue ROSTREVOR SA

SOLD BY THE BRUSE DUO - TO GET THE MAXIMUM PRICE WITH THE MINIMUM OF FUSS CALL BEVAN BRUSE & THEON BRUSE TODAY ON 0419 809 852 OR 0419 816 470.

The property has a stunning modern look, a wonderful feeling of spaciousness throughout, together with an extremely desirable outdoor alfresco living area with air conditioning and built in kitchen facility.

The home includes an entrance hallway that leads to a main bedroom facility with large walk in robe and ensuite. The entry area also leads to the double lock up garage and further through to the wonderful open plan kitchen, meals and living area of the home.

This generous room is ideal for entertaining and offers direct access out to the marvellous alfresco outdoor living

3 😕 2 📛 2 🖨

**View**: https://www.bruse.com.au/sale/sa/eastern-suburb s/rostrevor/residential/house/5550566