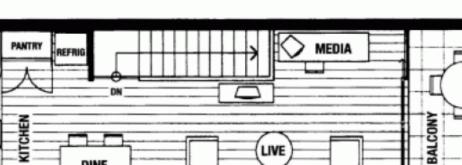

The home is street facing with a security gate leading to the front entry door.

From the entry there is access to the double length lock-up garage complete with laundry and generous storage areas. Direct access to the garage is from a private rear lane

## 2 🎮 1 🚔 2 🚘

View : https://www.bruse.com.au/sale/sa/adelaide/adelai de/residential/townhouse/5550560

Bevan Bruse 08 8431 8181

DINE

LIVE

4310

AC

4