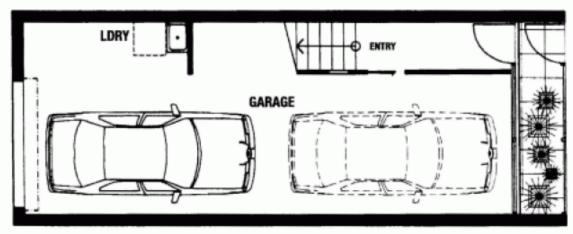

The home is street facing with a security gate leading to the front entry door.

From the entry there is access to the double length lock-up garage complete with laundry and generous storage areas. Direct access to the garage is from a private rear lane

## 2 🎮 1 🚔 2 🚘

View : https://www.bruse.com.au/sale/sa/adelaide/adelai de/residential/townhouse/5550560

Bevan Bruse 08 8431 8181

DINE

LIVE

4310

AC

4