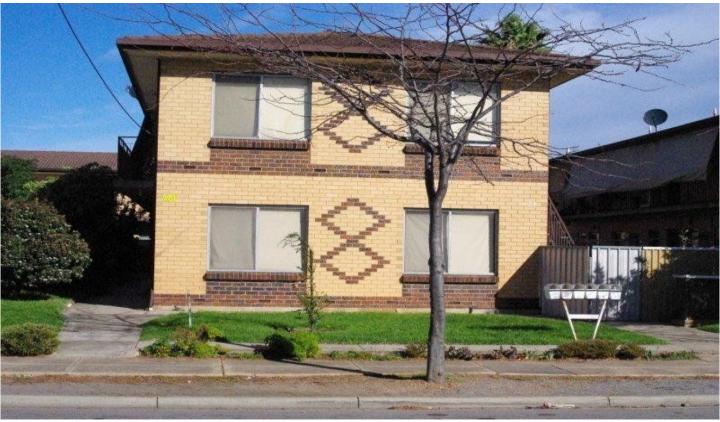

## 9/84 Lipsett Terrace BROOKLYN PARK SA

## \*\*UNDER CONTRACT\*\*

This property is a rear, ground floor unit with a carport for one vehicle. The home itself has a sitting, dining, kitchen, bathroom with laundry facilities and 2 goodsized bedrooms.