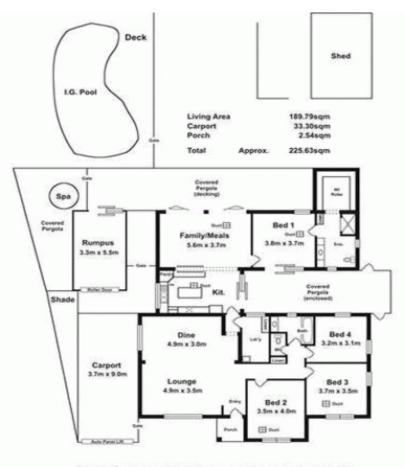

Offering spacious living, this wonderful home features four good size bedrooms, the master bedroom with a large ensuite, walk in robe and direct access to the undercover courtyard. The second bathroom and separate w/c are conveniently located between the other three bedrooms.

On entrance you are welcomed with polished floor boards

4 🎮 2 🚔 2 🛱

| Price               |
|---------------------|
| <b>Building Siz</b> |
| Land Size           |
| View                |

- : \$ 720,000
- e:24 sqm
- : 948 sqm
- \$W