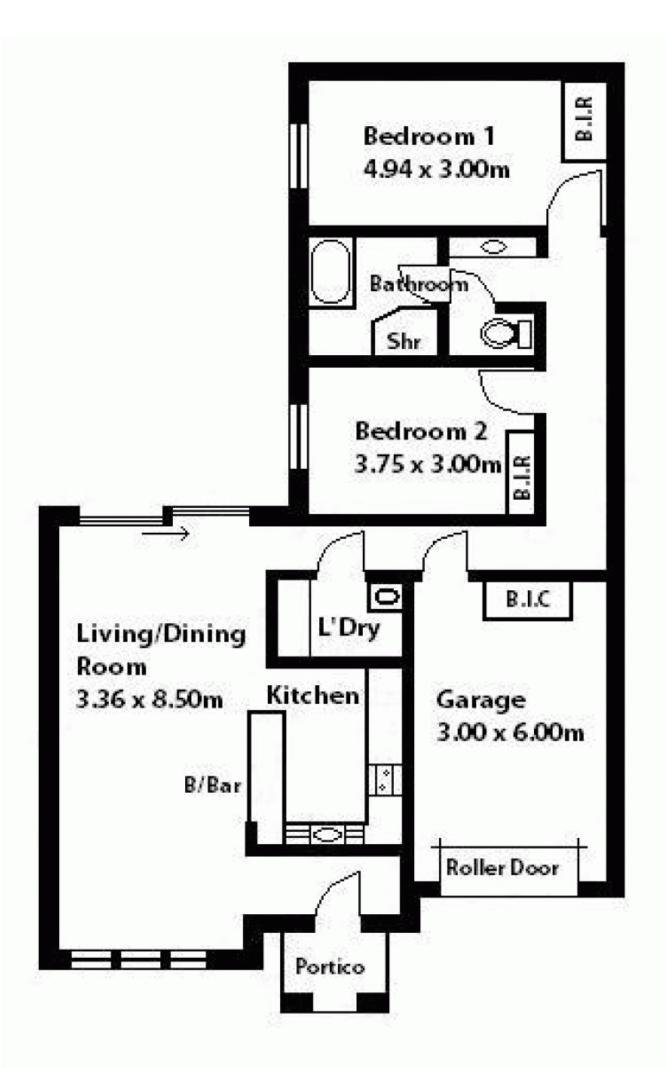

## A great home in a group of 4.

This stunning home with a modern stone front is close to all conveniences and offers a great lifestyle with generous open plan living areas.

The property has an entrance hallway that leads to a sitting and dining room of very generous proportions.

This open plan living area is adjacent to the well appointed and generous kitchen facility.

There are sliding doors that open out to a wonderful outdoor living area with a sail across the top.

## 2 🎮 1 🚔 1 🚘

**Price : \$** 420,000

View : https://www.bruse.com.au/sale/sa/eastern-subur bs/payneham-south/residential/house/5550550

Bevan Bruse 08 8431 8181