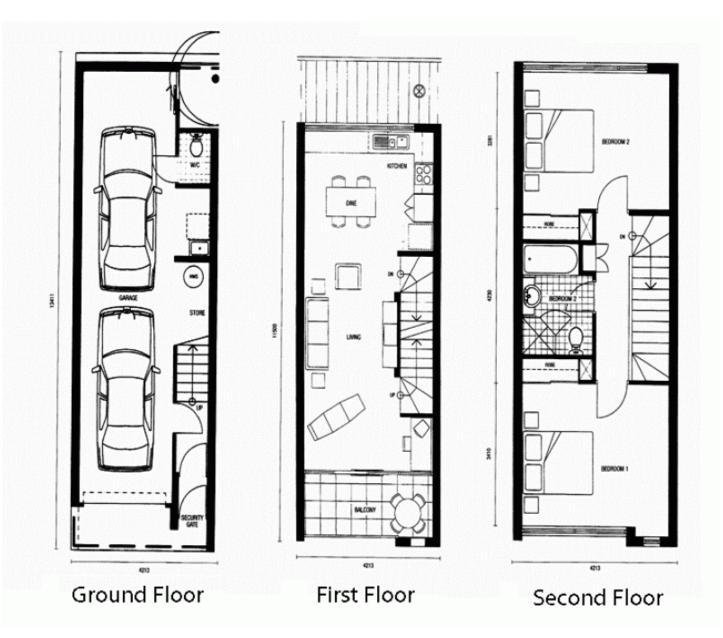

On the lower level the property includes a double length lock up garage with laundry and storage facility area.

This area is larger than usual and has a separate w.c. and includes a courtyard access.

This area could also be divided off to make another bedroom or study if so desired.

The home also includes on the mid level a living room of

View : https://www.bruse.com.au/sale/sa/adelaide/adelai de/residential/townhouse/5550549

Bevan Bruse 08 8431 8181