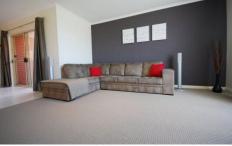

The light filled open plan living area flows through to the tiled every day meals area that leads through to the undercover side courtyard. The well appointed kitchen features ample bench and cupboard space with stainless steel appliances, a pura tap and quality fixtures and fittings.