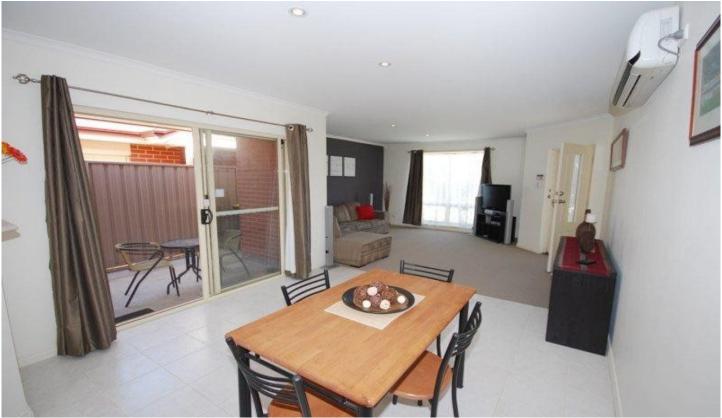

The light filled open plan living area flows through to the tiled every day meals area that leads through to the undercover side courtyard. The well appointed kitchen features ample bench and cupboard space with stainless steel appliances, a pura tap and quality fixtures and fittings.