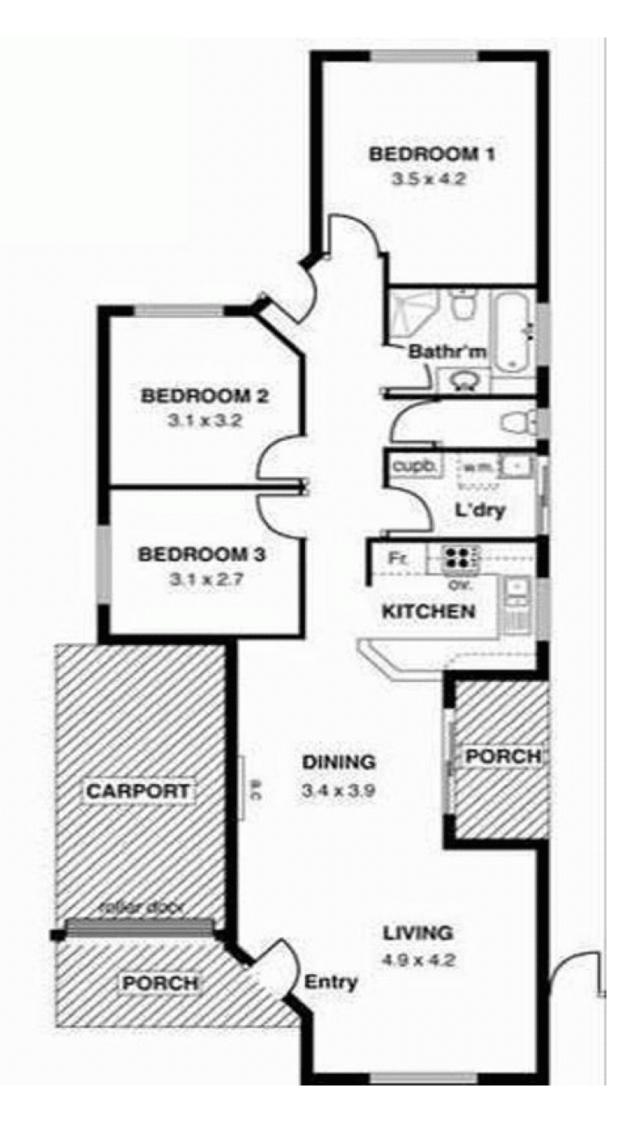

## 4/2A Thistle Avenue KLEMZIG SA

SOLD SOLD!
SOLD BY TOBY SHIPWAY - TO GET THE MAXIMUM
PRICE WITH THE MINIMUM OF FUSS CALL TOBY
SHIPWAY TODAY ON 0413 600 910

This is a fantastic opportunity in an excellent high growth location, close to the city, shops, schools and public transport. This home is in excellent condition offering very generous accommodation and stylish decor throughout.

The light filled open plan living area flows through to the tiled every day meals area that leads through to the undercover side courtyard. The well appointed kitchen features ample bench and cupboard space with stainless steel appliances, a pura tap and quality fixtures and fittings.

There are three good size bedrooms, the master with built

3 📭 1 🔓 1 🖨

Land Size: 284 sqm

View : https://www.bruse.com.au/sale/sa/north-nort

h-east-suburbs/klemzig/residential/house/55

50545

Bevan Bruse 08 8431 8181