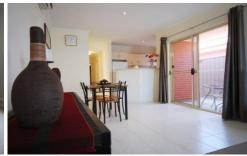

The light filled open plan living area flows through to the tiled every day meals area that leads through to the undercover side courtyard. The well appointed kitchen features ample bench and cupboard space with stainless steel appliances, a pura tap and quality fixtures and fittings.