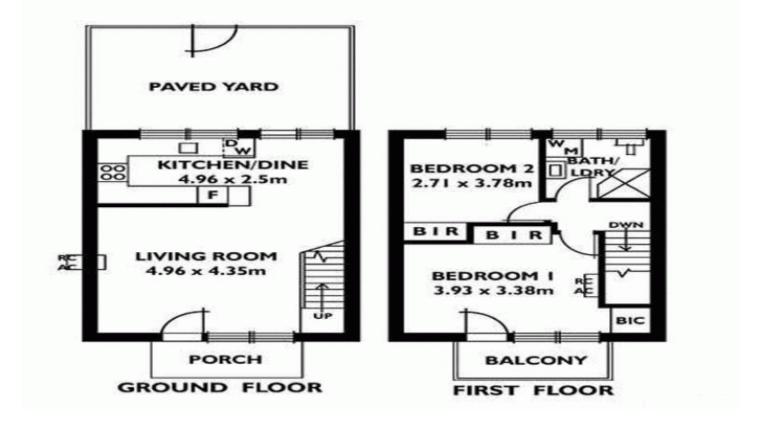

2/20 Osmond Terrace FULLARTON SA

SOLD SOLD SOLD!

SOLD BY TOBY SHIPWAY - TO GET THE MAXIMUM PRICE WITH THE MINIMUM OF FUSS CALL TOBY SHIPWAY TODAY ON 0413 600 919

This is an excellent opportunity for first home buyers, investors or anyone just looking for a low maintenance lifestyle. Only minutes from the city, surrounded by a wide choice of schools, great shopping, restaurants and transport, this townhouse will certainly appeal to many.

Situated on pleasant tree lined street in a small group of only 4, this spacious townhouse is split over two levels with large light filled living downstairs overlooking the communal front yard. This flows through to the dining area and kitchen with plenty of storage and bench space that overlooks the rear private courtyard. New floating floorboards have also