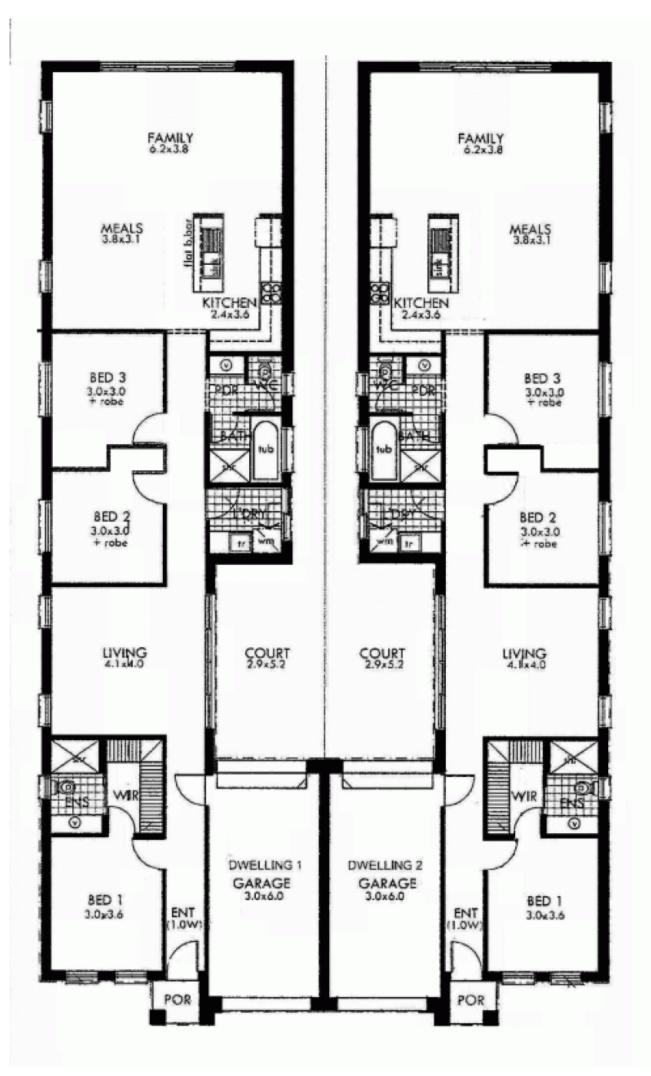

Great location - close to Marion Shopping Centre and not far from the beach.

High quality fixtures and fittings, large 445m2 allotment, torrens title.

All extras have been included.

These well designed family homes offer generous accommodation.

The main bedroom suite features a walk-in robe and a

4 🕒 2 🟪 1 🗬

**View**: https://www.bruse.com.au/sale/sa/south-south-ea st-suburbs/sturt/residential/house/5550542

Bevan Bruse 08 8431 8181