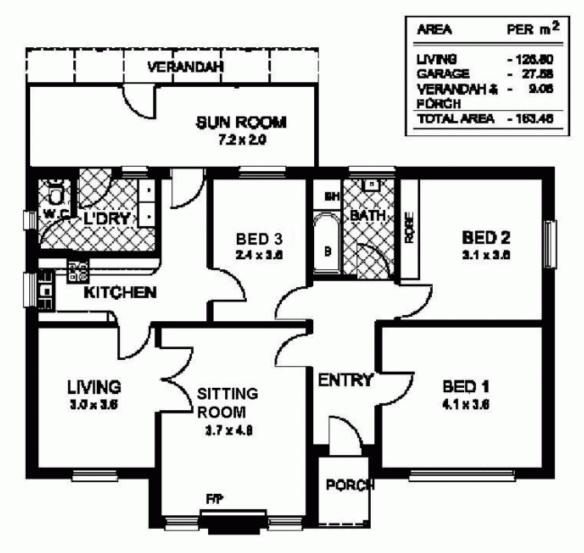

Suit developers or home renovators and is being sold to finalise an estate.

The home itself comprises generous accommodation of three bedrooms and a living room.

The home is in need of general repairs.

The site would be a great site for two homes (STCC) and would allow for builder developers to build amongst great homes in an excellent location close to all facilities,

3 🛌 1 🖳

**View :** https://www.bruse.com.au/sale/sa/eastern-suburb s/firle/residential/house/5550535

Bevan Bruse 08 8431 8181

This floor plan is for Elusination purposes only and all measurements are approximate. Any flutures shown may not measuremy be included in the sale contract and it is asserted that any queries are discriming and any information that is intended upon should be independently vertical. Matter the agent vertical or the Elusination take any responsibility for any statistics, veryight includes or typographical error which may occur in this description of a property only. While every endough has been made to verify the correct details in this publication, nather the agent, version, not typographical error properties.