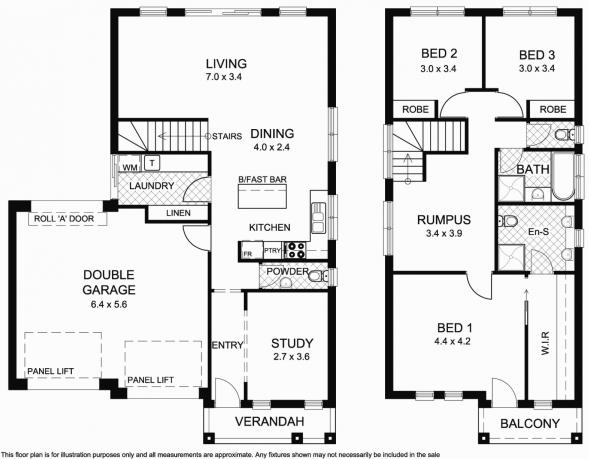

**View** : https://www.bruse.com.au/sale/sa/north-north-ea st-suburbs/klemzig/residential/house/5550534

Bevan Bruse 08 8431 8181

https://www.bruse.com.au Just another WordPress site

This floor plan is for illustration purposes only and all measurements are approximate. Any fixtures shown may not necessarily be included in the sale contract and it is essential that any queries are directed to the agent, and any information that is intended to be relied upon should be independently verified .Neither the agent vendor or the illustrators take any responsibility for any omission, wrongful inclusion or typographical error which may occur in this drawing as it is intended as an artist impression only. While every endevour has been made to verify the correct details in this publication, neither the agent, vendor, nor typesetters accept any responsibility for any error or omission.