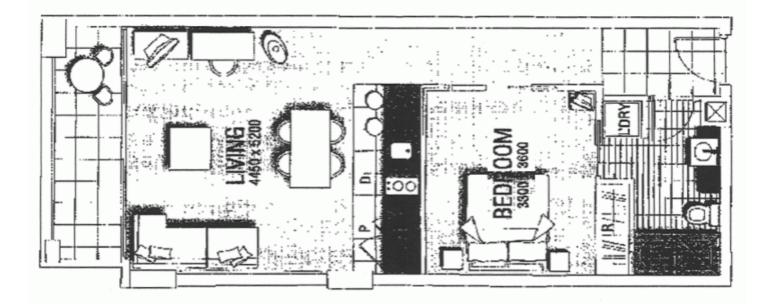

## 1 🛤 1 🚰 1 🚘

Building Size : 6 sqm

View

: https://www.bruse.com.au/sale/sa/adelai de/adelaide/residential/apartment/55505 28

Toby Shipway 8413 8181