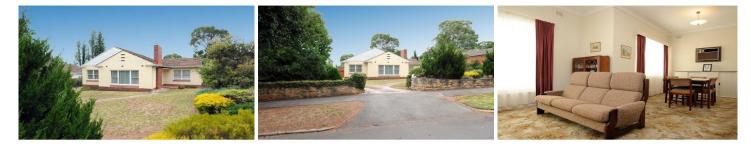

This is a great property and owned by one family since it was built in 1950.

The property is positioned on an allotment of land of 1040m2 - 21.34m x 48.77m (70.01ft x 160.01ft).

It is a great allotment of land ideal for development and the location that it is in means buyers will be very keen to acquire it.

The home itself is in excellent condition, has been well maintained and gives buyers the opportunity to buy the

Land Size : 1040 sqm

View : https://www.bruse.com.au/sale/sa/eastern-s uburbs/st-georges/residential/house/555052 6