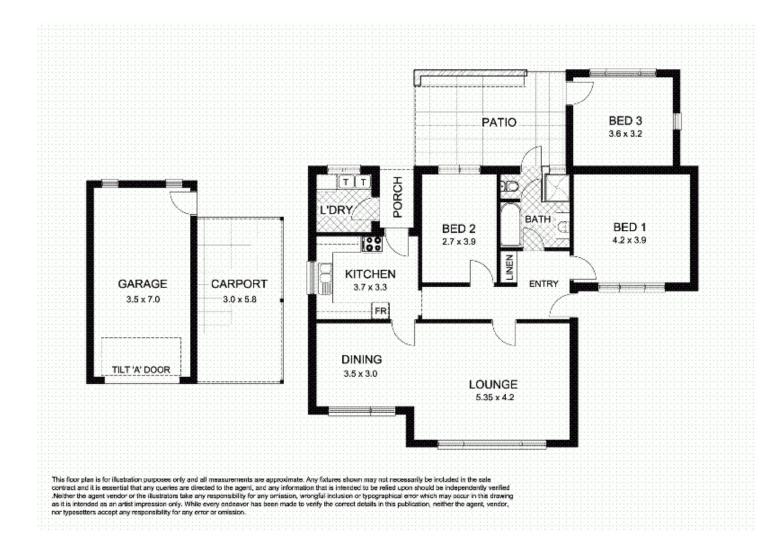

This is a great property and owned by one family since it was built in 1950.

The property is positioned on an allotment of land of 1040m2 - 21.34m x 48.77m (70.01ft x 160.01ft).

It is a great allotment of land ideal for development and the location that it is in means buyers will be very keen to acquire it.

The home itself is in excellent condition, has been well maintained and gives buyers the opportunity to buy the

Land Size : 1040 sqm

View : https://www.bruse.com.au/sale/sa/eastern-s uburbs/st-georges/residential/house/555052 6