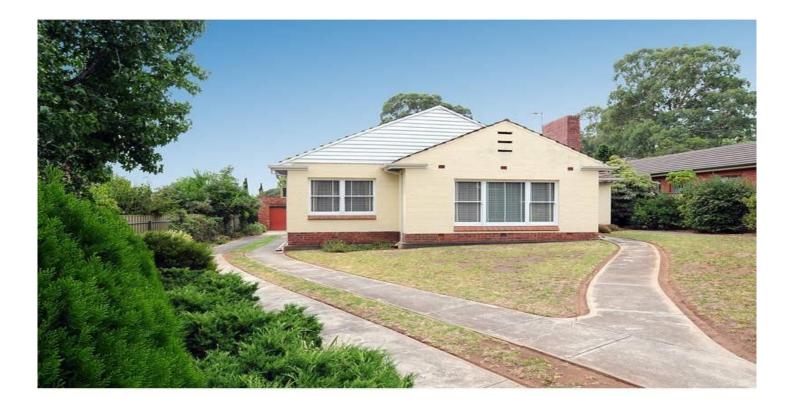

This is a great property and owned by one family since it was built in 1950.

The property is positioned on an allotment of land of 1040m2 - 21.34m x 48.77m (70.01ft x 160.01ft).

It is a great allotment of land ideal for development and the location that it is in means buyers will be very keen to acquire it.

The home itself is in excellent condition, has been well maintained and gives buyers the opportunity to buy the

Land Size : 1040 sqm

View : https://www.bruse.com.au/sale/sa/eastern-s uburbs/st-georges/residential/house/555052 6