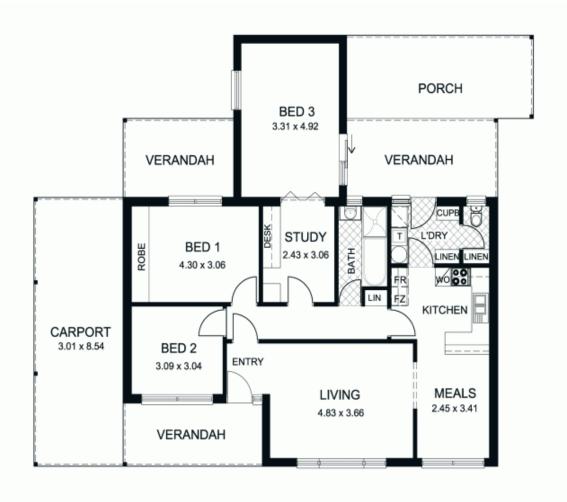

This well appointed home offers an entrance hallway that leads to a generous living area with a delightful outlook to the front gardens of the residence. The separate dining/meals area is adjacent to an upgraded, well appointed kitchen. The home also includes an excellent main bedroom with an outlook to the rear gardens, the two other good sized bedrooms and a study area. One of the

3 🛺 1 🔓 2 🗬

Land Size: 717 sqm

View: https://www.bruse.com.au/sale/sa/eastern-s uburbs/rostrevor/residential/house/5550522

Bevan Bruse 08 8431 8181