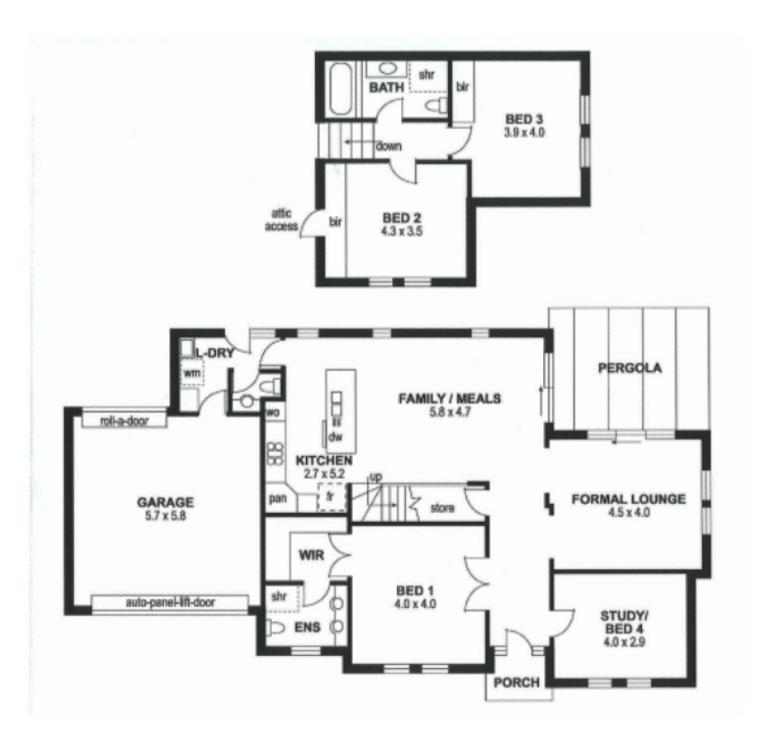

## 75 Brookside Avenue MAGILL SA

SOLD BY THE BRUSE DUO - TO GET THE MAXIMUM PRICE WITH THE MINIMUM OF FUSS CALL BEVAN BRUSE & THEON BRUSE TODAY ON 0419 809 852 OR 0419 816 470.

Near new designer home adjacent 'Poets Corner'. 4 bedrooms, 2 bathrooms, 2 living areas. Double Garage, easy care gardens.

What a great opportunity in this exclusive part of Magill. Walk to the Gums Reserve. Surrounded by high quality new and character homes.

Set over 2 levels this home has been built with no expense spared. Designer style and high quality fixtures and fittings.

The living areas are light and bright and include the 'hub of

4 🗀 2 🖳

**View :** https://www.bruse.com.au/sale/sa/eastern-suburb s/magill/residential/house/5550520

Bevan Bruse 08 8431 8181