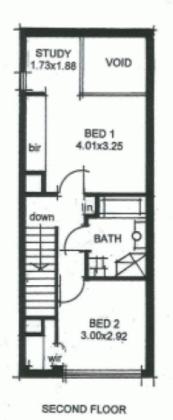

The lock-up garage has parking for 2 vehicles and the excellent undercover courtyard balcony area overlooks the lawns and gardens of this modern precinct.

This exciting property on the lower level offers the