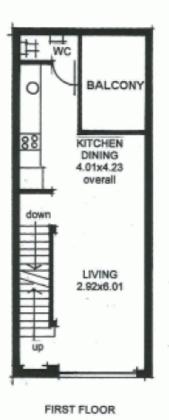

The lock-up garage has parking for 2 vehicles and the excellent undercover courtyard balcony area overlooks the lawns and gardens of this modern precinct.

This exciting property on the lower level offers the