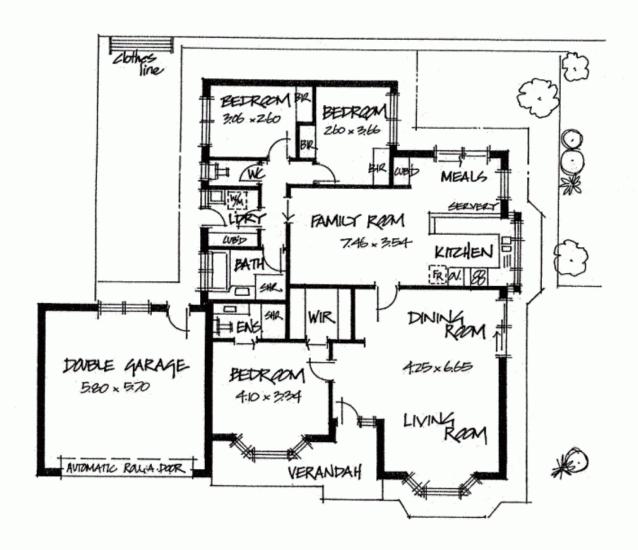

## 2A Taylor Terrace ROSSLYN PARK SA

SOLD BY THE BRUSE DUO - TO GET THE MAXIMUM PRICE WITH THE MINIMUM OF FUSS CALL BEVAN BRUSE & THEON BRUSE TODAY ON 0419 809 852 OR 0419 816 470.

An extremely generous Torrens title courtyard style home offering excellent accommodation, including formal living, formal dining, family room, stunning new kitchen, three bedrooms, two bathrooms and double garage on 444m2 (21.62m x 21.34m) of land.

This is a quality solid brick Torrens title home that offers the opportunity for buyers to acquire something larger than the usual.

The property is well designed offering a main bedroom with large walk-in robe, ensuite facility and the entrance hallway