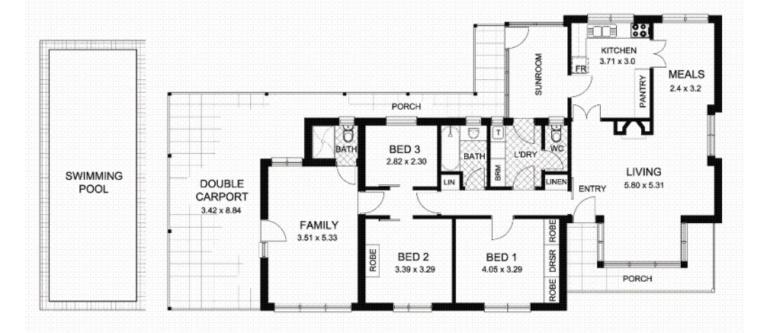

## 3 🚑 2 🚔 2 🗬

Land Size : 687 sqm

View : https://www.bruse.com.au/sale/sa/eastern-s

uburbs/hazelwood-park/residential/house/55

50503

Bevan Bruse 08 8431 8181

This floor plan is for illustration purposes only and all measurements are approximate. Any fixtures shown may not necessarily be included in the sale contract and it is essential that any queries are directed to the agent, and any information that is intended to be relied upon should be independently verified. Neither the agent vendor or the illustrators take any responsibility for any omission, wrongful inclusion or typographical error which may occur in this drawing as it is infanded as an artist impression only. While every endovour has been made to verify the correct datalis in this publication, neither the agent, vendor, nor typesetters accept any responsibility for any error or omission.