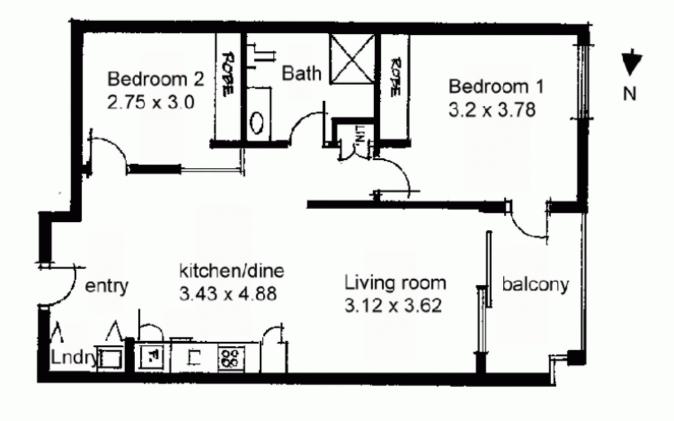

A rarity in this building, the apartment features an internal

View : https://www.bruse.com.au/sale/sa/adelaide/adelai de/residential/apartment/5550499

Toby Shipway 8413 8181