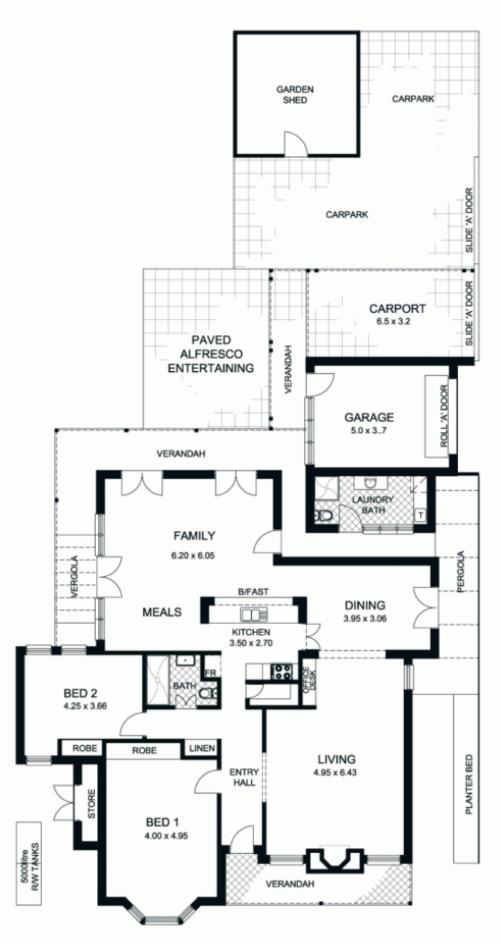

2 🛌 2 🟪

Land Size: 778 sqm

View: https://www.bruse.com.au/sale/sa/eastern-s

uburbs/kensington-park/residential/house/5

550498

Bevan Bruse 08 8431 8181

This floor plan is for illustration purposes only and all measurements are approximate. Any fixtures shown may not necessarily be included in the sale contract and it is essential that any queries are directed to the agent, and any information that is intended to be relied upon should be independently verified . Neither the agent vendor or the illustrators take any responsibility for any omission, wrongful inclusion or typographical error which may occur in this drawing as it is intended as an artist impression only. While every endevour has been made to verify the correct details in this publication, neither the agent, vendor, nor typesetters accept any responsibility for any error or omission.