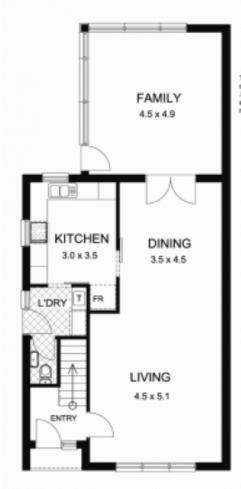

## **9A Short Crescent BEAUMONT SA**

SOLD BY THE BRUSE DUO - TO GET THE MAXIMUM PRICE WITH THE MINIMUM OF FUSS CALL BEVAN BRUSE & THEON BRUSE TODAY ON 0419 809 852 OR 0419 816 470.

A well designed duplex on a good size allotment in a marvellous location close to all conveniences of the Eastern Suburbs with a bonus family room offering excellent views over the wonderful garden setting on an allotment of 495m2 (frontage 10.68m).

This home has been well maintained and offers generous room sizes to all living areas and bedroom accommodation. An excellent investment opportunity.

The home comprises an entrance hallway that leads to a wonderful living and dining area.