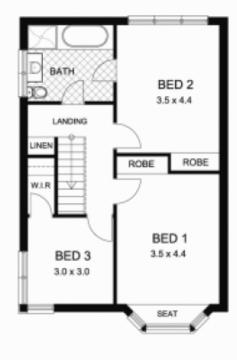

## **9A Short Crescent BEAUMONT SA**

SOLD BY THE BRUSE DUO - TO GET THE MAXIMUM PRICE WITH THE MINIMUM OF FUSS CALL BEVAN BRUSE & THEON BRUSE TODAY ON 0419 809 852 OR 0419 816 470.

A well designed duplex on a good size allotment in a marvellous location close to all conveniences of the Eastern Suburbs with a bonus family room offering excellent views over the wonderful garden setting on an allotment of 495m2 (frontage 10.68m).

This home has been well maintained and offers generous room sizes to all living areas and bedroom accommodation. An excellent investment opportunity.

The home comprises an entrance hallway that leads to a wonderful living and dining area.