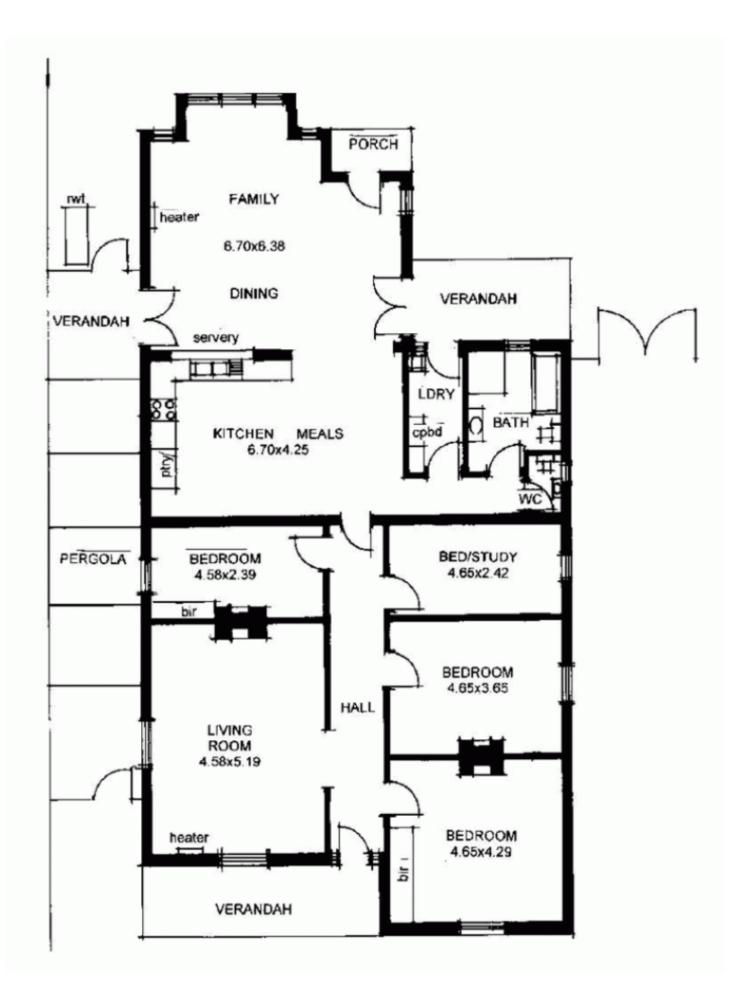

## 14 Alexander Avenue CUMBERLAND PARK SA

SOLD FROM THE INTERNET - TO GET THE MAXIMUM PRICE WITH THE MINIMUM OF FUSS CALL BEVAN BRUSE & THEON BRUSE TODAY ON 0419 809 852 OR 0419 816 470

This stunning home is a rare find in this wonderful location close to everything and desirable for family living. Offering a formal living and dining room, 4 generous bedrooms and large kitchen/meals area adjacent to the stunning designer built north facing family room, with direct access to the wonderful outdoor living area. This is a character home that has blended the old and the new extremely well. A lovely property.

Certificate of Title: 5078/676 Council: City of Mitcham

Zoning: Residential (Central Plains) Policy Area 8

4 **La** 1 **L** 

Land Size: 758 sqm

View : https://www.bruse.com.au/sale/sa/south-sou

th-east-suburbs/cumberland-park/residential