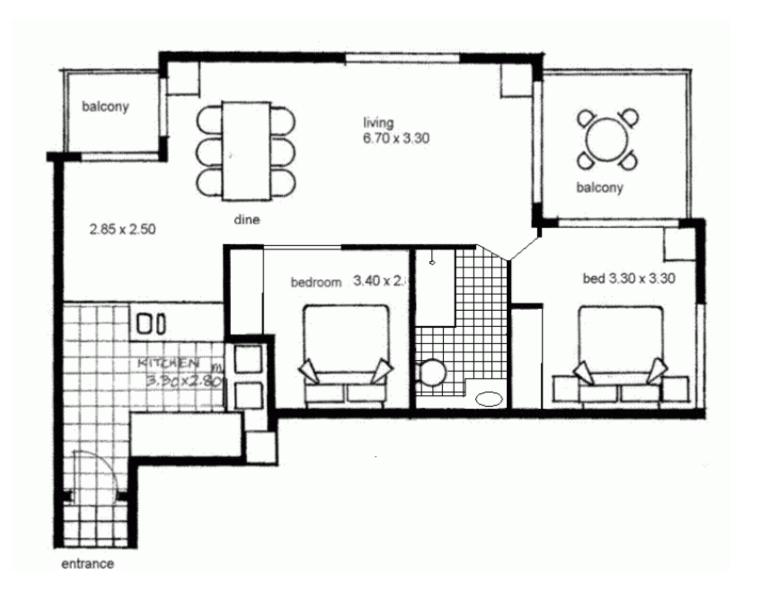

Situated on the 13th floor in the North Eastern corner of The Embassy, this deluxe two bedroom apartment boasts spectacular views over the River Torrens and North Terrace.

2 🕒 1 📛 1 🗬

**View :** https://www.bruse.com.au/sale/sa/adelaide/adelai de/residential/apartment/5550495