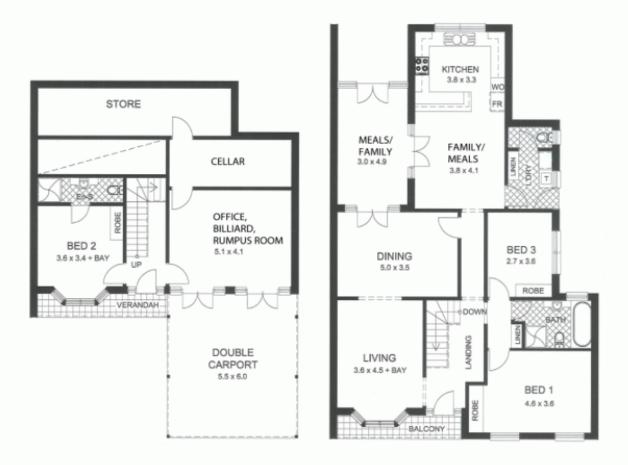

## 53A Wyfield Street WATTLE PARK SA

SOLD BY THE BRUSE DUO. FOR THE MAXIMUM PRICE WITH THE MINIMUM OF FUSS CALL BEVAN BRUSE ON 0419 809 852 OR THEON BRUSE ON 0419 816 470.

This home offers generous living areas, formal sitting room, formal dining room and family room, large everyday meals area adjacent to the kitchen, large rumpus room, billiard room or office, cellar and double carport.