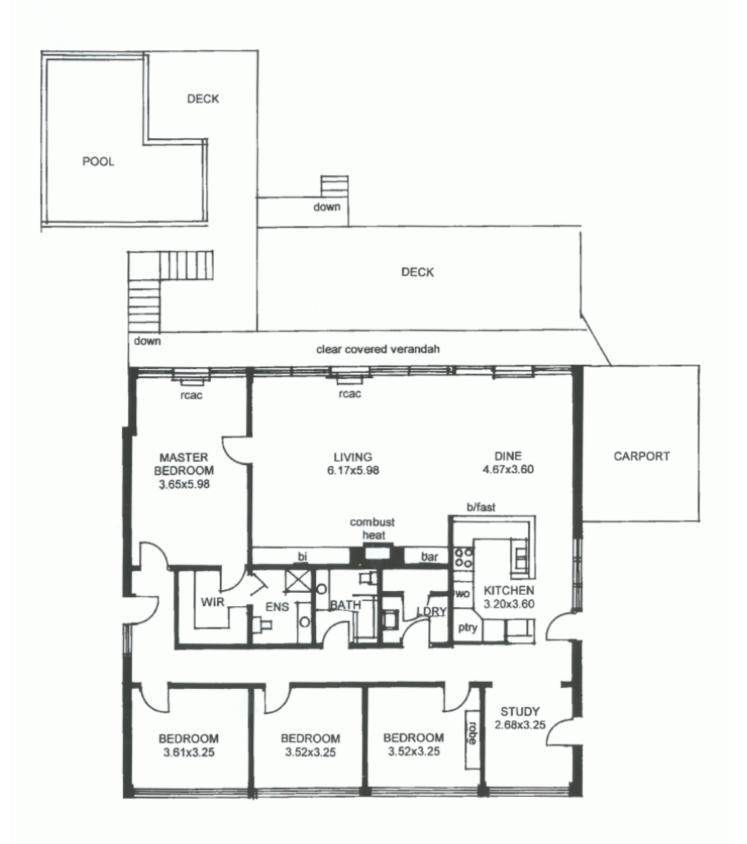

The property comprises an entrance area that leads to a residence of generous proportions in living areas and bedroom accommodation..

The property includes two bathrooms, excellent kitchen

4 🕒 2 🔓 2 🖨

Land Size: 2730 sqm