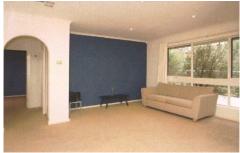

Large open plan lounge & dining area. Adjacent is the stylish kitchen with quality stainless steel appliances & ample cupboard & bench space. Separate laundry, separate WC. Large bathroom with bath & separate shower.