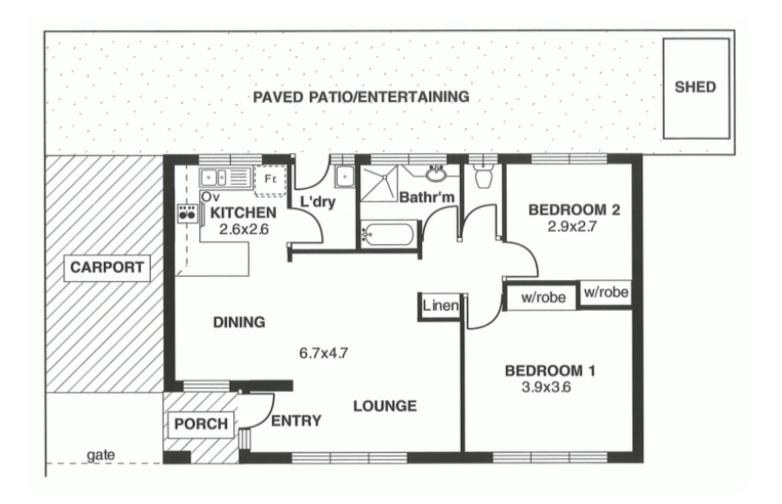

## 2/2 Park Street MAGILL SA

SOLD BY THE BRUSE DUO. FOR THE MAXIMUM PRICE WITH THE MINIMUM OF FUSS CALL BEVAN BRUSE ON 0419 809 852 OR THEON BRUSE ON 0419 816 470.

Be quick, this is a great opportunity in the Burnside Council side of Magill. Lock up garage plus second car park. This unit is full of natural light & is very spacious.

Large open plan lounge & dining area. Adjacent is the stylish kitchen with quality stainless steel appliances & ample cupboard & bench space. Separate laundry, separate WC. Large bathroom with bath & separate shower.

The two bedrooms are of great size & offer built in robes. Totally renovated & ready to move in & enjoy.

2 🕒 1 📛 2 🖨

**View :** https://www.bruse.com.au/sale/sa/eastern-suburb s/magill/residential/apartment/5550491