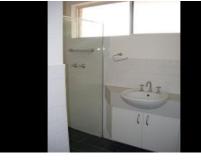

Large open plan lounge & dining area. Adjacent is the stylish kitchen with quality stainless steel appliances & ample cupboard & bench space. Separate laundry, separate WC. Large bathroom with bath & separate shower.