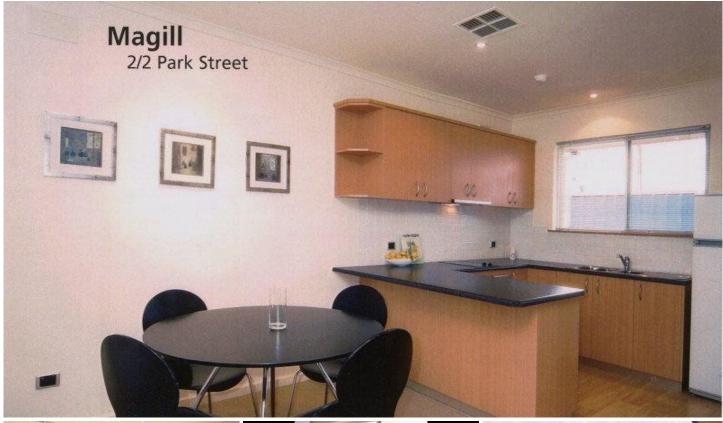

Large open plan lounge & dining area. Adjacent is the stylish kitchen with quality stainless steel appliances & ample cupboard & bench space. Separate laundry, separate WC. Large bathroom with bath & separate shower.