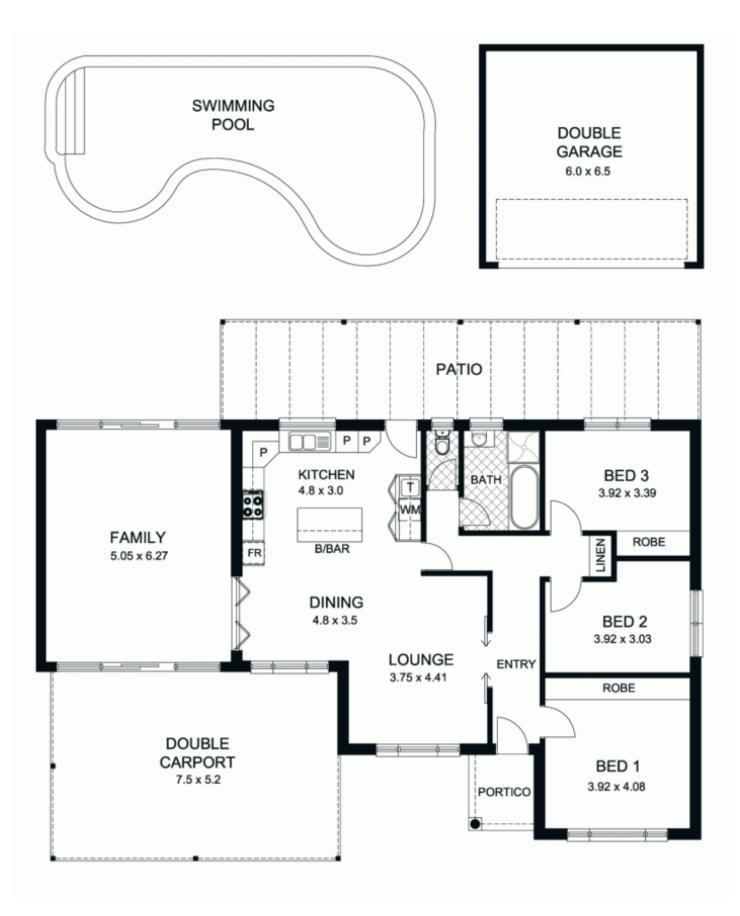

From the moment you drive up you will be taken in by the quiet location, landscaped gardens and attractive street appeal.

The home itself offers 3 bedrooms, two with built in robes

View

Land Size : 765 sqm