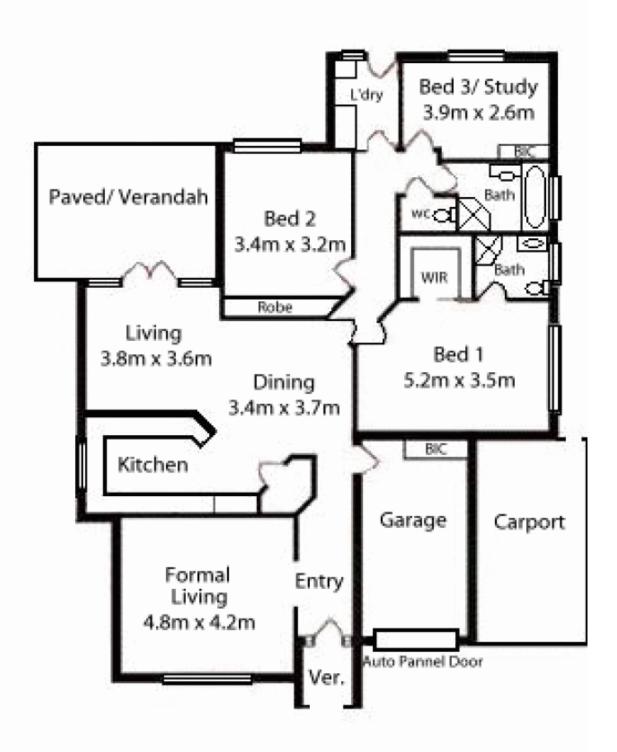

The property itself is currently disposed of an entrance hallway that leads to a generous formal living room, with further access through the 'hub of the home' kitchen, dining and everyday living area. These three areas open out through French doors to a delightful undercover pergola that is ideal for outdoor living and is surrounded by an attractive garden setting.

The property further includes three good size bedrooms the

3 😕 2 🔓 2 🖨

Land Size: 368 sqm

View : https://www.bruse.com.au/sale/sa/eastern-s

uburbs/hazelwood-park/residential/house/55

50481

Bevan Bruse 08 8431 8181