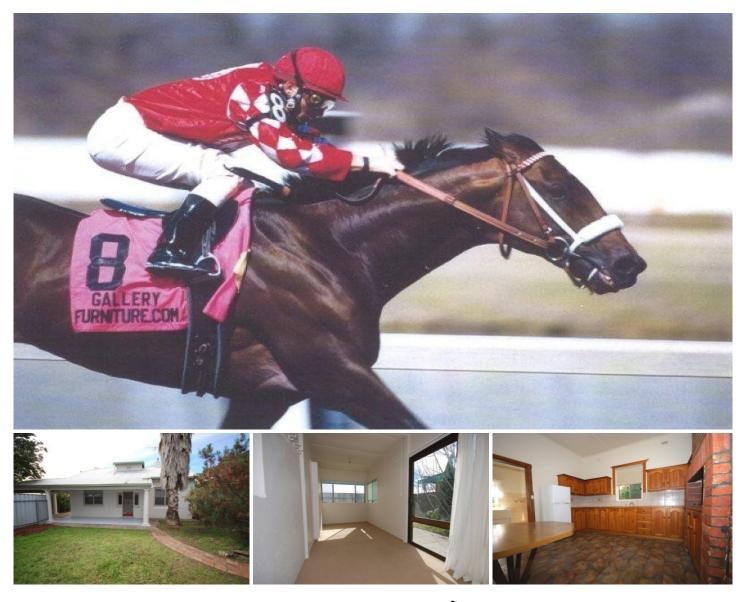

## 2 Ellis Ave, Cnr Bray Street MORPHETTVILLE SA

\*\*SOLD - AWAITING SETTLEMENT\*\*

SOLD BY THE BRUSE DUO - TO GET THE MAXIMUM PRICE WITH THE MINIMUM OF FUSS CALL BEVAN BRUSE & THEON BRUSE TODAY ON 0419 809 852 OR 0419 816 470.

The property includes 6 excellent stables and a home on the corner of Bray Street, right opposite the racecourse and positioned in front one of the walk-ways across to the Morphettville racecourse.

The property offers a home and stables.

The stables are in excellent condition and the land has ample room for a horse float and vehicles.

There are side access gates giving direct access to the racecourse by just crossing Bray Street.