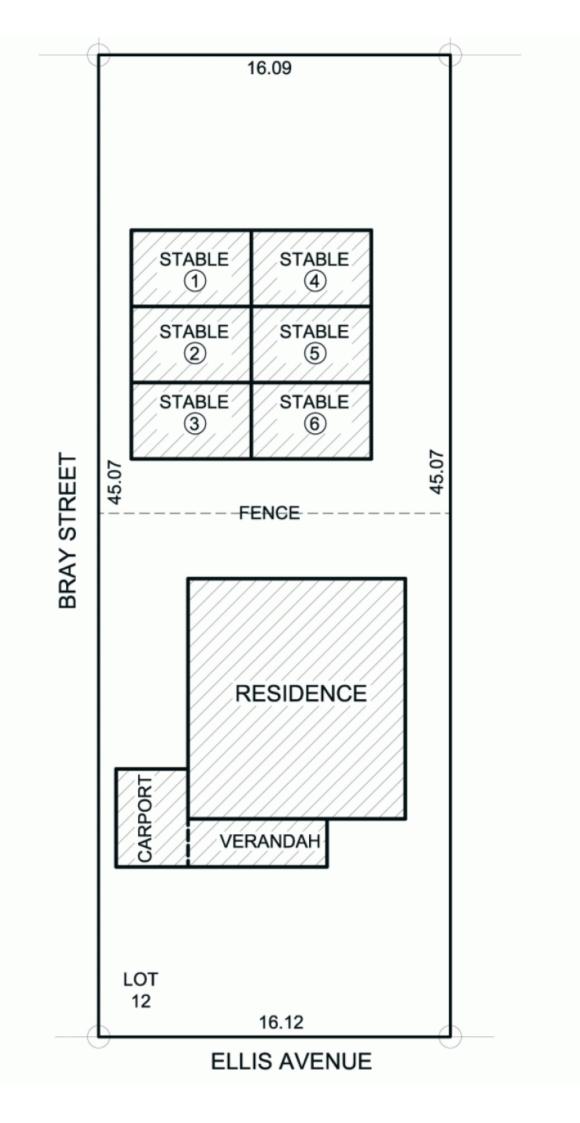

The property includes 6 excellent stables and a home on the corner of Bray Street, right opposite the racecourse and positioned in front one of the walk-ways across to the Morphettville racecourse.

The property offers a home and stables.

The stables are in excellent condition and the land has ample room for a horse float and vehicles.

There are side access gates giving direct access to the racecourse by just crossing Bray Street.