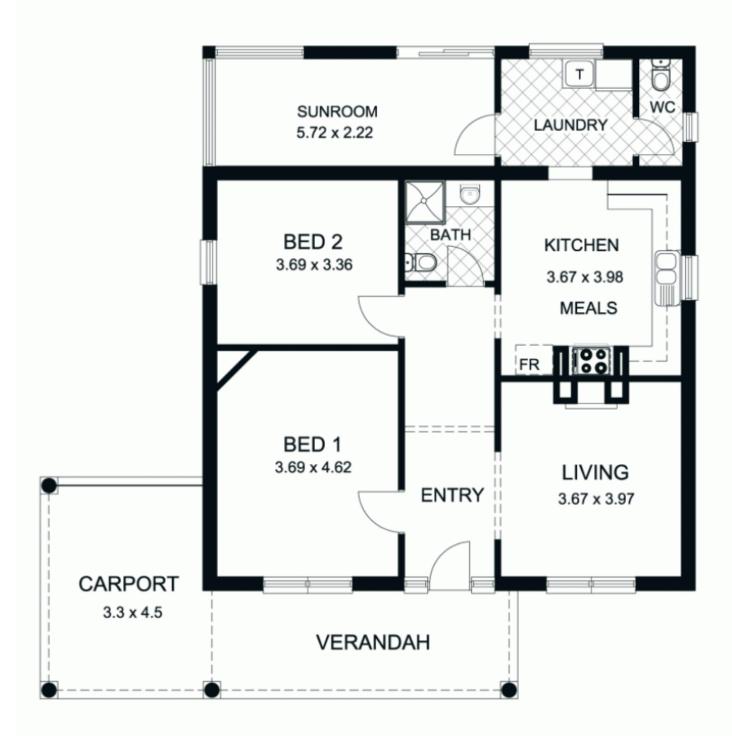

## 2 🎮 1 🚔 1 🚘

View

Land Size : 700 sqm

: https://www.bruse.com.au/sale/sa/south-sou th-east-suburbs/morphettville/residential/ho use/5550476

Bevan Bruse 08 8431 8181

This floor plan is for illustration purposes only and all measurements are approximate. Any fixtures shown may not necessarily be included in the sale contract and it is essential that any queries are directed to the agent, and any information that is intended to be relied upon should be independently verified .Neither the agent vendor or the illustrators take any responsibility for any omission, wrongful inclusion or typographical error which may occur in this drawing as it is intended as an artist impression only. While every endevour has been made to verify the correct details in this publication, neither the agent, vendor, nor typesetters accept any responsibility for any error or omission.