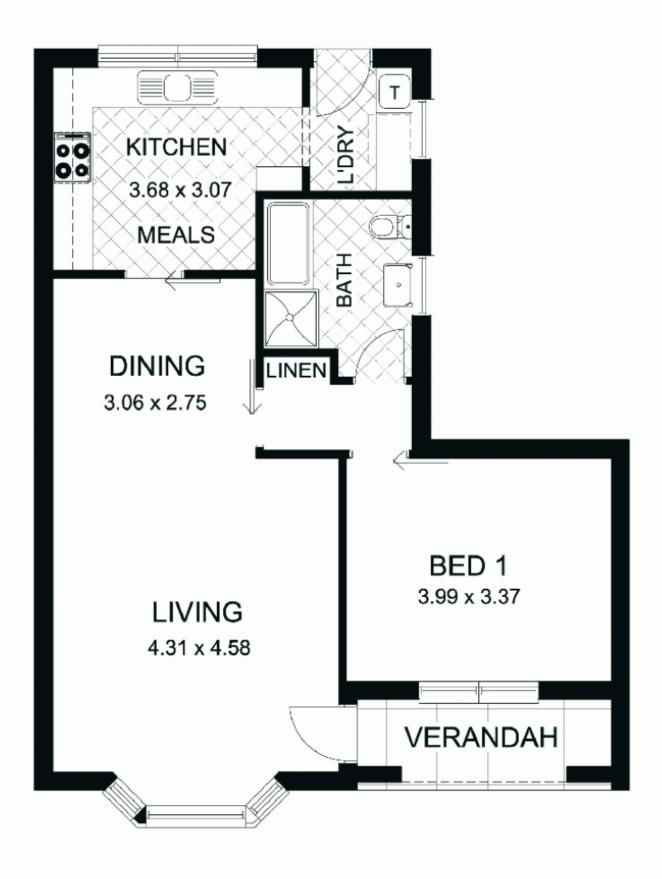

This great property will always be sought after by many buyers.

It is a great single level home unit in a great location offering an excellent lifestyle together with large living areas, an upgraded bathroom, one very good size bedroom, generous kitchen and a separate laundry.

On street carparking is available, however no off street parking is available for this unit.

1 🛌 1 🖳

**View :** https://www.bruse.com.au/sale/sa/eastern-suburb s/myrtle-bank/residential/apartment/5550475

Bevan Bruse 08 8431 8181

This floor plan is for illustration purposes only and all measurements are approximate. Any fixtures shown may not necessarily be included in the sale contract and it is essential that any queries are directed to the agent, and any information that is intended to be relied upon should be independently verified. Neither the agent vendor or the illustrators take any responsibility for any omission, wrongful inclusion or typographical error which may occur in this drawing as it is intended as an artist impression only. While every endevour has been made to verify the correct details in this publication, neither the agent, vendor, nor typosetters accept any responsibility for any error or omission.