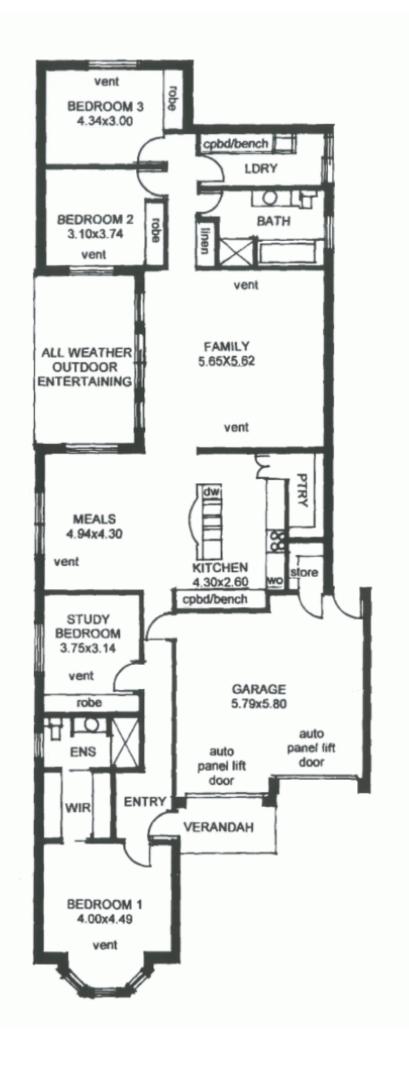

## 15 Trewren Avenue ROSTREVOR SA

A property that in our opinion many buyers will absolutely love due to its lovely design and decor.

This property is a lovely structure with regard to the flow of the home comprising an entrance hallway that leads to the main bedroom offering a large ensuite and walk-in robe. The hallway leads further through to an open plan kitchen and dining area that is situated adjacent to a magnificent living room that is well designed for a year 2009 lifestyle and beyond.

The property further comprises 3 or 4 bedrooms and a generous main bathroom facility.

The home itself has a designer look throughout, from the bathrooms to the stunning kitchen facility and further through to the excellent outdoor living and garden areas to