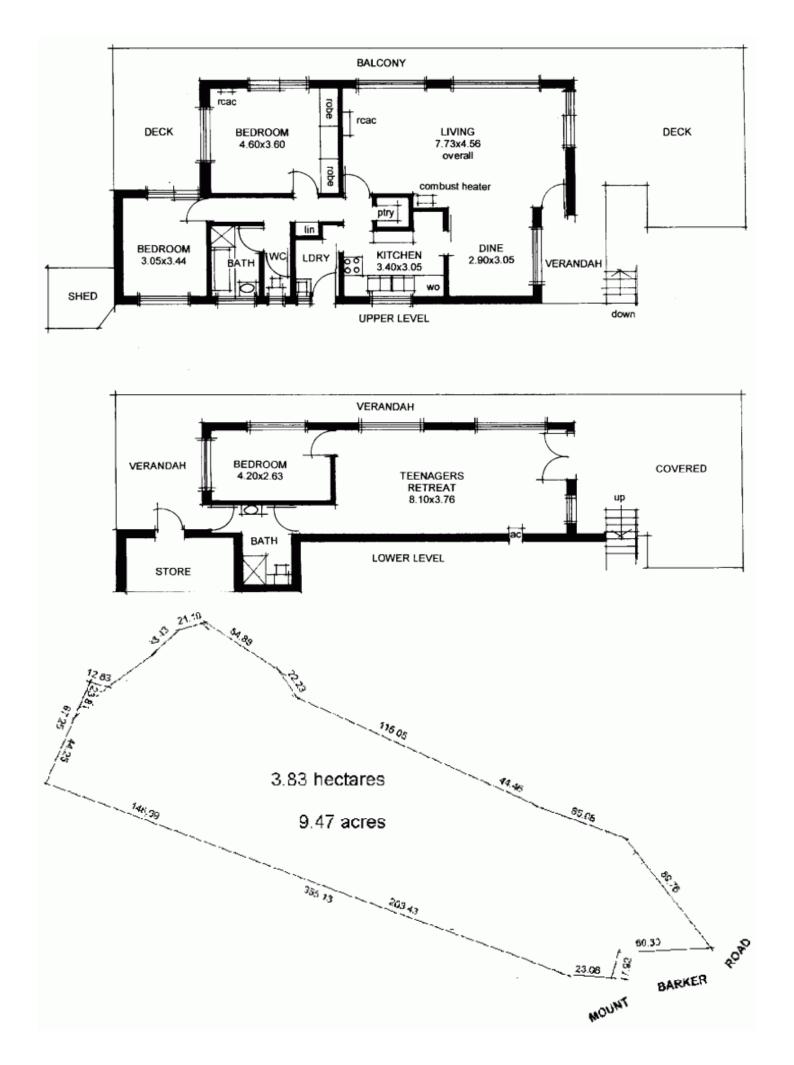

Lot 2 Mount Barker Road LEAWOOD GARDENS SA

SOLD BY THE BRUSE DUO - TO GET THE MAXIMUM PRICE WITH THE MINIMUM OF FUSS CALL BEVAN BRUSE & THEON BRUSE TODAY ON 0419 809 852 OR 0419 816 470.

The home offers stunning views and an opportunity for tranquillity this close to town is just unbelievable. This is a rare find.

(Take Eagle on the Hill exit to the lookout. Just down from Eagle on the Hill)

The home offers excellent accommodation, good garaging, sheds, bore water and approximately 50,000 litres of rainwater, including solar hot water and a biolytix water recycling system that irrigates the garden. A great opportunity for buyers to acquire a piece of paradise so

3 🔼 2 🖳

Land Size: 38324 sqm

View: https://www.bruse.com.au/sale/sa/eastern-s

uburbs/leawood-gardens/residential/house/

5550473

Bevan Bruse 08 8431 8181