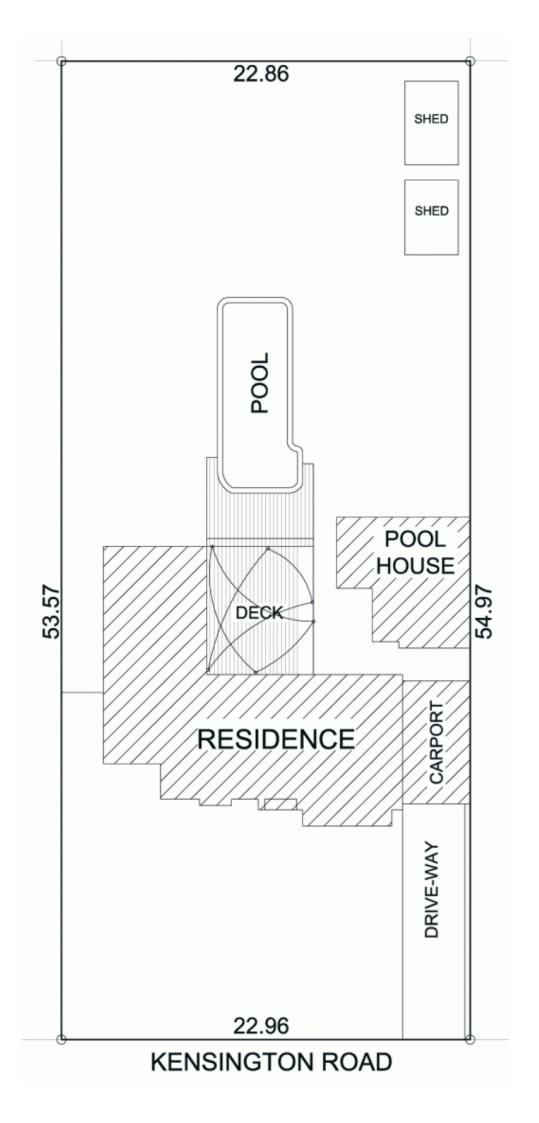

It is a great home in a great location offering a generous allotment of land of some 1241m2 and includes a magnificent garden setting and in-ground pool.

The property is currently disposed as a residence with an entrance hallway that leads to the stunning formal dining and formal sitting rooms.