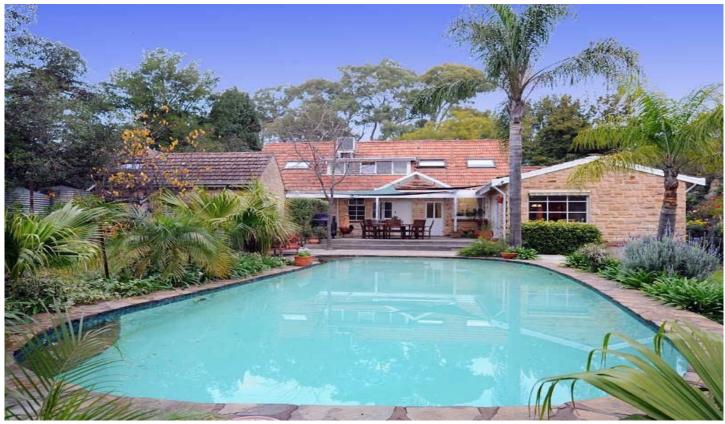

It is a great home in a great location offering a generous allotment of land of some 1241m2 and includes a magnificent garden setting and in-ground pool.

The property is currently disposed as a residence with an entrance hallway that leads to the stunning formal dining and formal sitting rooms.

These rooms are adjacent to each other and have access further through to the family room facility.

4 📮 2 🖺 2 🗬

**Price** : \$ 850,000 **Land Size** : 1241 sqm

View : https://www.bruse.com.au/sale/sa/eastern-s