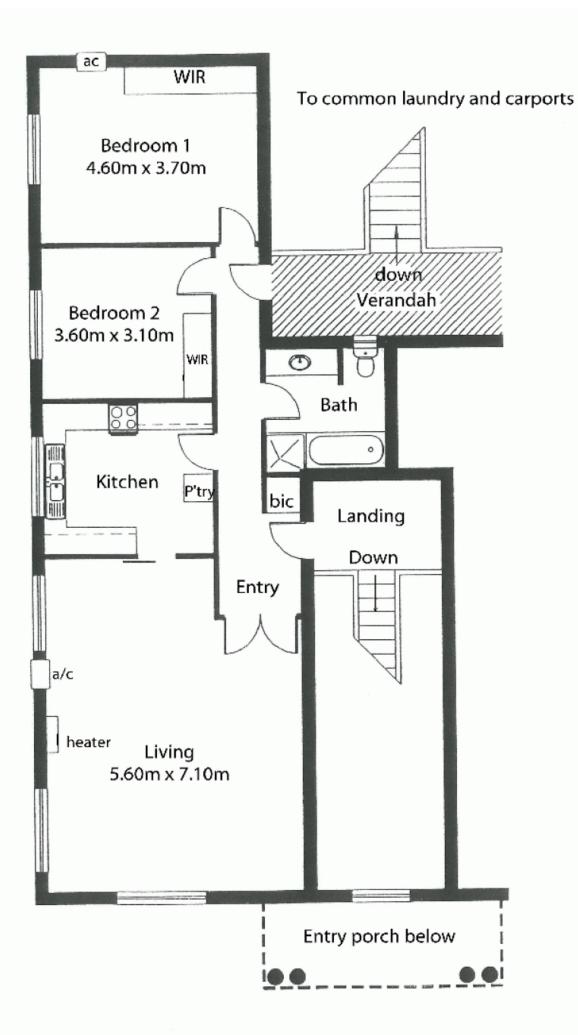

This property has an elegant formal entrance hallway that leads by staircase to the upper level apartment.

The apartment has a generous entrance hallway with further access through to a generous stunning sitting and dining room that offers unbelievable views.

The centrally located kitchen has been upgraded with an immense amount of bench and cupboard space including a dishwasher.

The bathroom has been completely re-built and is adjacent to the generous 2 bedrooms both including built-in robes.