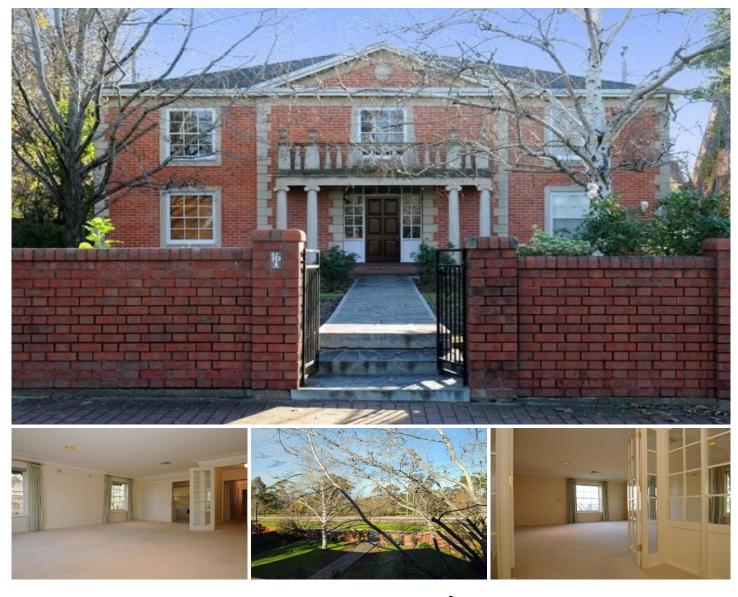

## 16A Robe Terrace MEDINDIE SA

Built in 1970 and one of four magnificent apartments. This upper level apartment has absolutely stunning views. A wonderful location, walk to the city, walk to vibrant North Adelaide shopping, restaurants, cinemas etc and only a short walk to the city centre.

This property has an elegant formal entrance hallway that leads by staircase to the upper level apartment.

The apartment has a generous entrance hallway with further access through to a generous stunning sitting and dining room that offers unbelievable views.

The centrally located kitchen has been upgraded with an immense amount of bench and cupboard space including a dishwasher.

The bathroom has been completely re-built and is adjacent to the generous 2 bedrooms both including built-in robes.