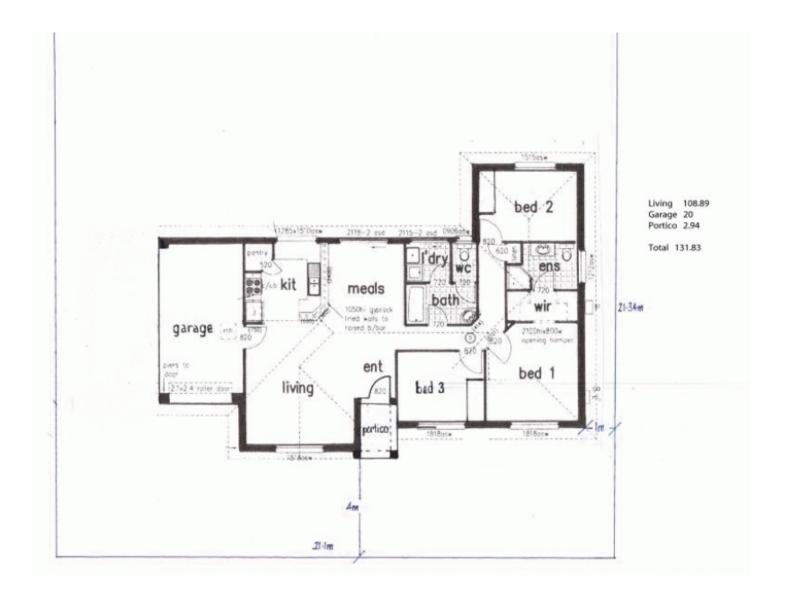

## 16 Amethyst Street SALISBURY EAST SA

First home owners grant applicable. 450sqm allotment. Quality home to be built with your own personal touch. Modern design.

This great home offers excellent accommodation. Three bedrooms, main with walk in robe & designer ensuite. Bedrooms 2 & 3 both with built in robes. Main bathroom with bath and separate WC.

The light filled open plan living area includes a large living room and dining area and is adjacent to the generous kitchen with quality appliances and breakfast bar.

Single lock up garage with internal access to the home.