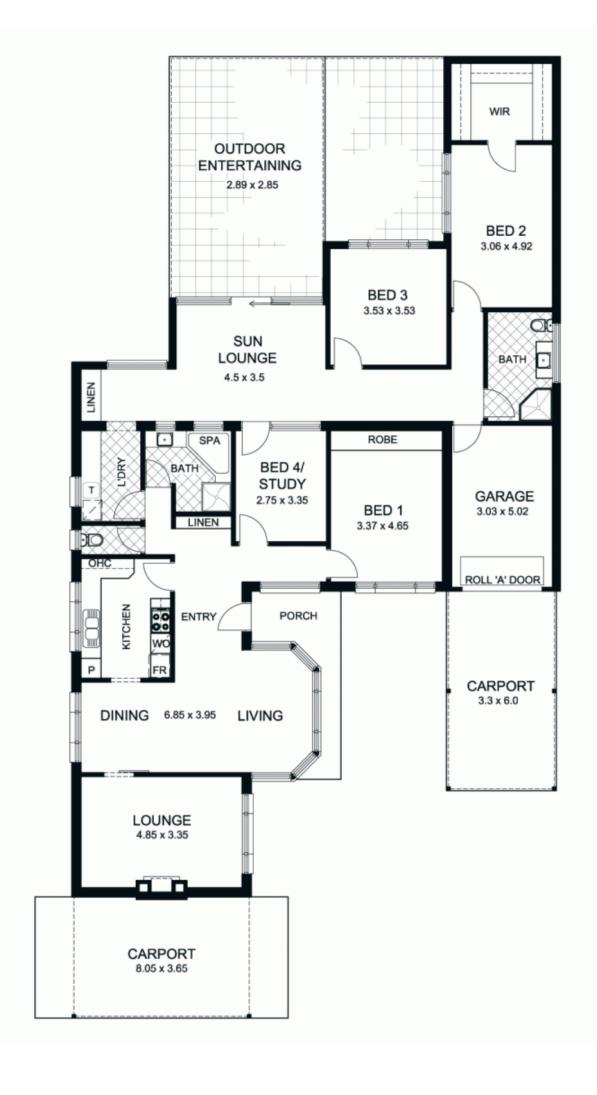

## 587 Glynburn Road HAZELWOOD PARK SA

On 679m2 of land offering generous family accommodation of three bedrooms plus study, 2 bathrooms and large living areas together with an excellent outdoor area.

An opportunity to acquire a family home in a very reasonable price range for this wonderful area.

The home itself is currently disposed as an entrance hallway that leads to a large dining and living area, adjacent to this is the separate sitting room.

To the rear of the property is a family living room that leads directly out to the outdoor living area of the property.

The home includes three very good size bedrooms, plus separate study or fourth bedroom.

The residence also includes two very good size bathrooms - one with a spa bath.

The bedroom accommodation of the residence is generous