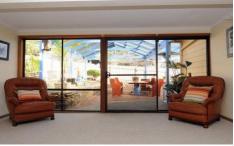

The home itself is currently disposed as an entrance hallway that leads to a large dining and living area, adjacent to this is the separate sitting room.

To the rear of the property is a family living room that leads directly out to the outdoor living area of the property.