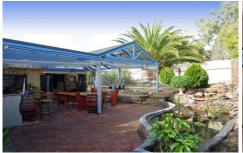

The home itself is currently disposed as an entrance hallway that leads to a large dining and living area, adjacent to this is the separate sitting room.

To the rear of the property is a family living room that leads directly out to the outdoor living area of the property.