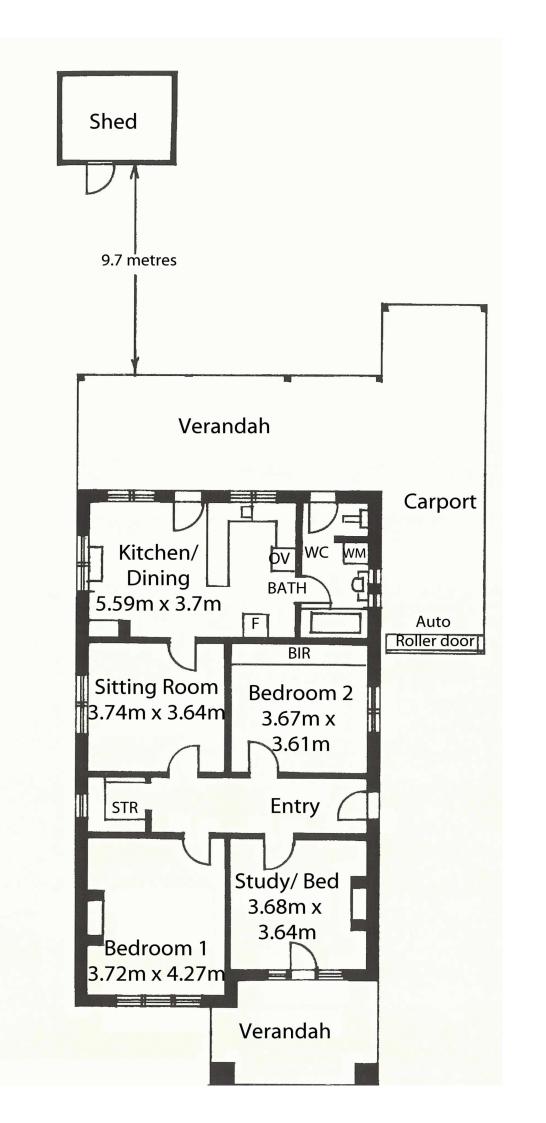

The Bungalow is in excellent condition and has had many upgrades. Twin entries, the main from the side and the second from the front bedroom, which could be disposed of as a great home office with complete privacy from the home.

The wide entrance hall leads to the three generous size bedrooms. The main bedroom includes an extensive built in robe, making for great storage. The everyday family

3 📭 1 🖺

**View :** https://www.bruse.com.au/sale/sa/eastern-suburb s/evandale/residential/house/5550462