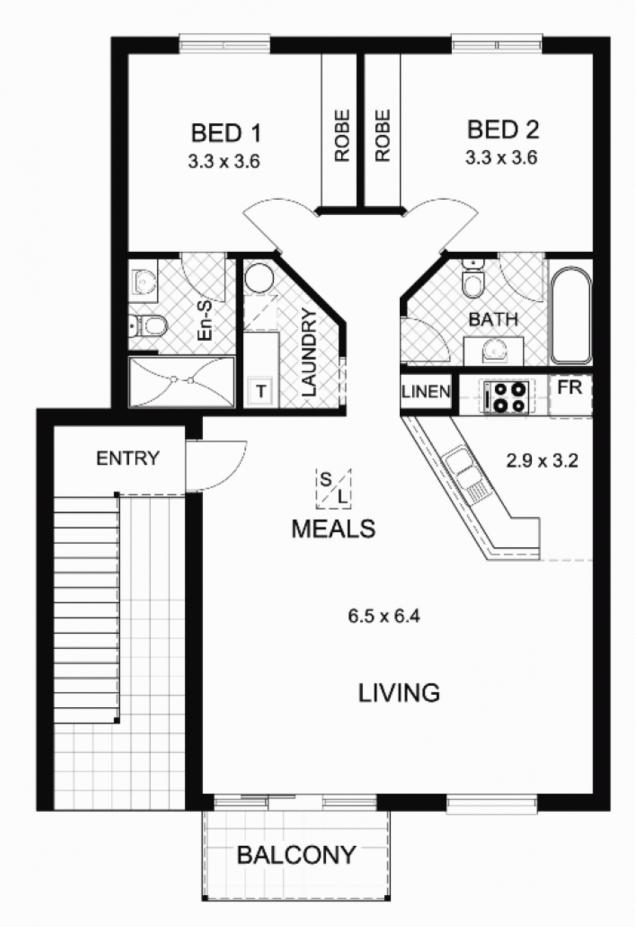

## 2 🎮 2 🚔

View : https://www.bruse.com.au/sale/sa/eastern-suburb s/fullarton/residential/apartment/5550460

https://www.bruse.com.au Just another WordPress site

This floor plan is for illustration purposes only and all measurements are approximate. Any fixtures shown may not necessarily be included in the sale contract and it is essential that any queries are directed to the agent, and any information that is intended to be relied upon should be independently verified . Neither the agent vendor or the illustrators take any responsibility for any omission, wrongful inclusion or typographical error which may occur in this drawing as it is intended as an artist impression only. While every endeavor has been made to verify the correct details in this publication, neither the agent, vendor, nor typesetters accept any responsibility for any error or omission.