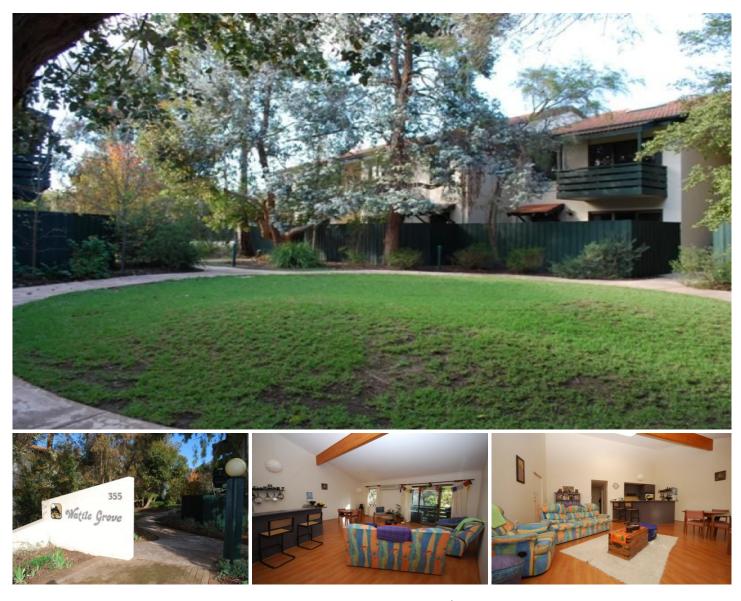

## 4/355 Fullarton Road FULLARTON SA

This apartment style property offers excellent open plan living on a grand scale with direct access to the balcony with an outlook over the marvellous garden setting. The open plan living of this residence is generous and includes living room, dining room and kitchen facility.

The kitchen has extra bench and cupboard space and the two bedrooms are generous in size and both have ensuite facilities. One of the ensuites includes a bath and also offers access to the passageway of the home.

The residence also includes a very desirable large laundry area. The decor throughout the property is very pleasant and offers an opportunity for many buyers to consider living in it as their own residence or for investment purposes.

All in all a very desirable property in a very desirable