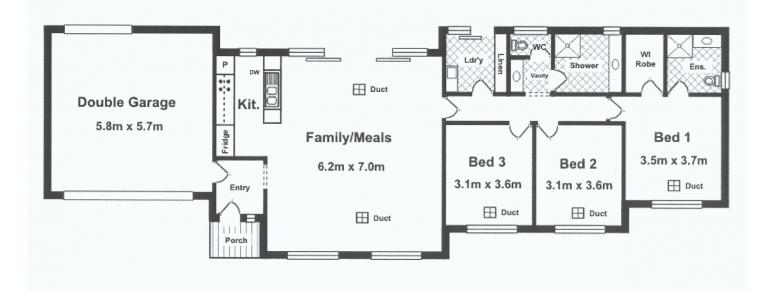

## 19A Briant Road (Private lane to home) MAGILL SA

A very private spot. Designer decor. Double garage. A great lifestyle. Well built, well designed, well positioned, well priced. Be quick!

Open plan living, dining, kitchen. Three good size bedrooms, main with ensuite and walk in robe. Excellent outdoor living areas. Double garage. Ducted reverse cycle air conditioning. Extensive lawn and paved areas. Just move in and enjoy.

Features of the Home:

? Quality built by Eastern Building Company

? Secluded private driveway to four homes making this home a very rare find as it is extremely quietly located