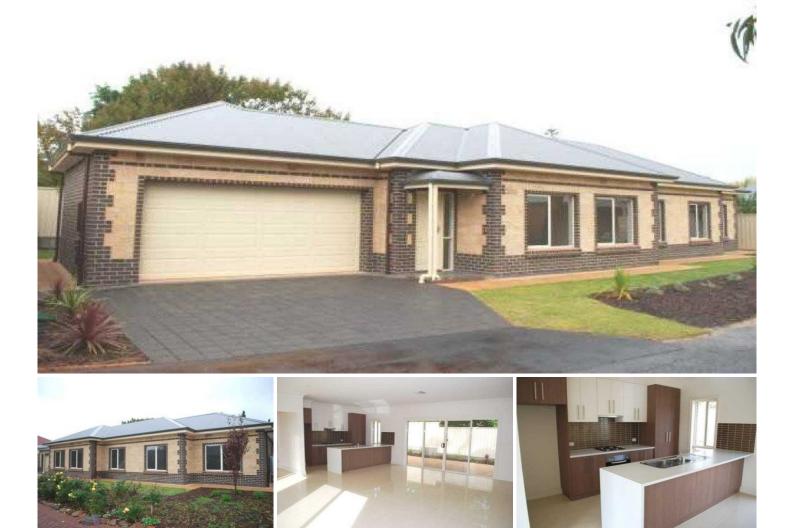

## 19A Briant Road (Private lane to home) MAGILL SA

A very private spot. Designer decor. Double garage. A great lifestyle. Well built, well designed, well positioned, well priced. Be quick!

Open plan living, dining, kitchen. Three good size bedrooms, main with ensuite and walk in robe. Excellent outdoor living areas. Double garage. Ducted reverse cycle air conditioning. Extensive lawn and paved areas. Just move in and enjoy.

Features of the Home:

? Quality built by Eastern Building Company

? Secluded private driveway to four homes making this home a very rare find as it is extremely quietly located