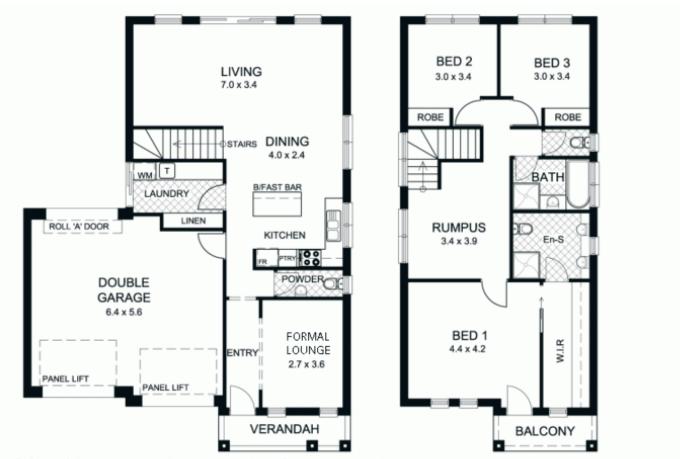

3 🕮 2 📛 2 🖨

**View**: https://www.bruse.com.au/sale/sa/north-north-ea st-suburbs/klemzig/residential/house/5550455

Bevan Bruse 08 8431 8181

This floor plan is for Bustration purposes only and all measurements are approximate. Any fotures shown may not necessarily be included in the sale contract and it is essential that any queries are directed to the agent, and any information that is intended to be relied upon should be independently verified. Neither the agent under or the Bustrators take any responsibility for any omission, wrongful inclusion or typographical error which may occur in this drawing as it is intended as an arist impression only. While every endeviour has been made to verify the correct details in this publication, neither the agent, vendor, nor typesetters accept any responsibility for any error or omission.