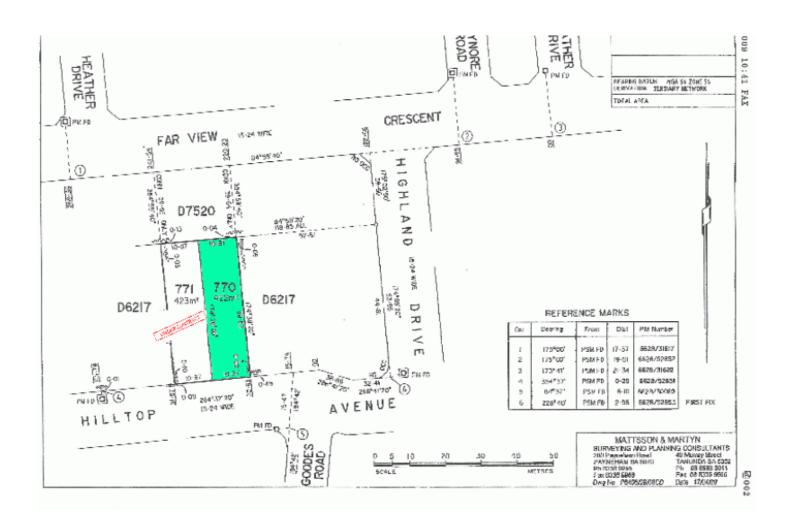

Ducted reverse cycle air conditioning, security system, landscaped gardens and designer fixtures and fitting

4 🕒 2 🔓 1 🖨

Land Size: 423 sqm

View : https://www.bruse.com.au/sale/sa/north-nort

h-east-suburbs/ridgehaven/residential/hous