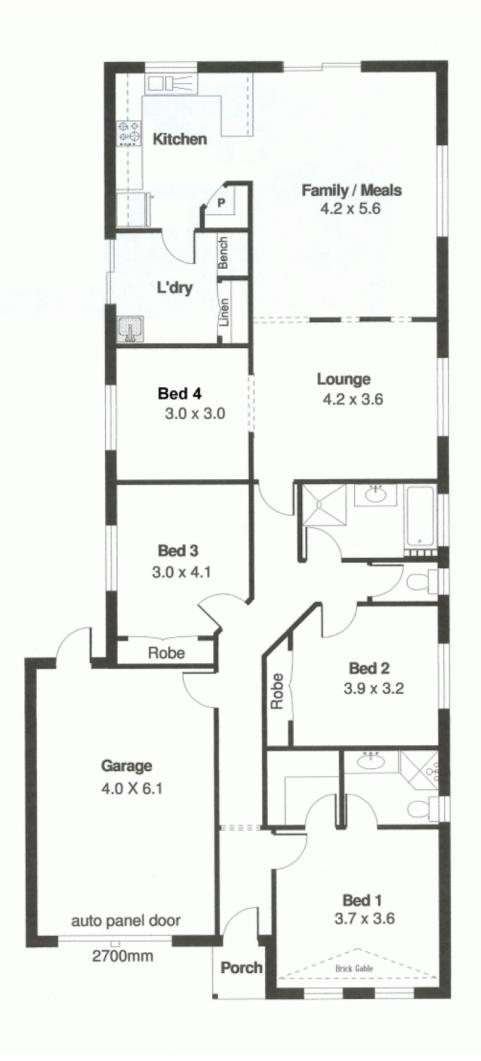

Ducted reverse cycle air conditioning, security system, landscaped gardens and designer fixtures and fitting

4 🕒 2 🔓 1 🖨

Land Size: 423 sqm

View : https://www.bruse.com.au/sale/sa/north-nort

h-east-suburbs/ridgehaven/residential/hous