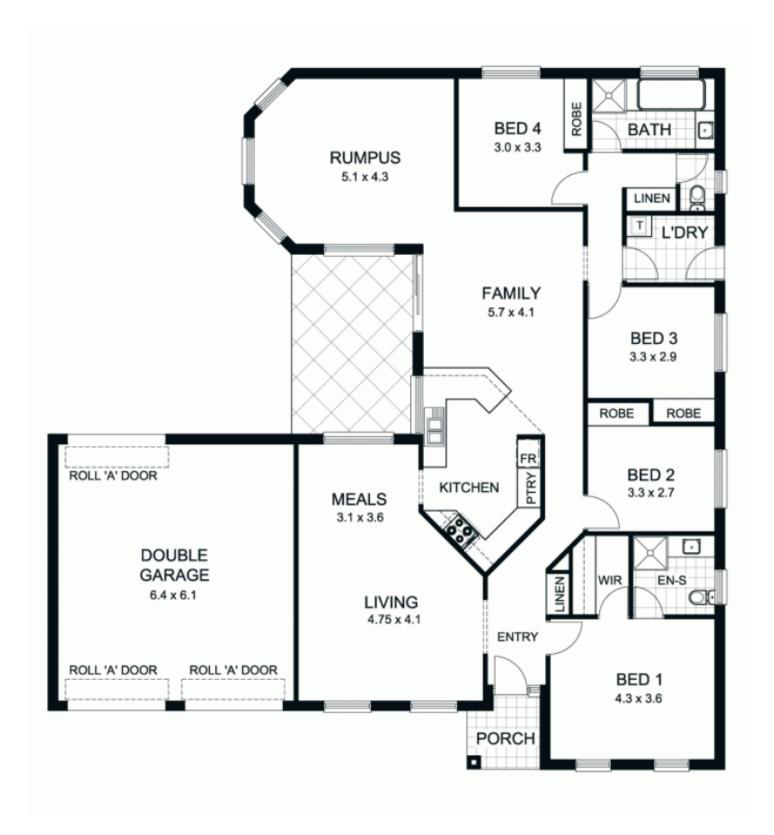

## MODERN AND SPACIOUS 4 BEDROOM HOME.

Just over 30 minutes drive from Adelaide is this excellent opportunity to move straight in and enjoy a coastal lifestyle. Situated on 701m2 of land, this wonderful home is close to the beach, shops, schools and public transport.

Built in 2004, this home is in excellent condition offering very generous accommodation and stylish decor throughout. There are four good sized bedrooms, the master with a walk in robe and a modern ensuite. The three other bedrooms are all with built in robes. The main bathroom is generous and has a separate w/c. The large laundry facility is conveniently positioned with direct access outside.

To the left of the tiled entrance hall is the light filled living

4 🕮 2 🟪 2 🚘

Land Size: 701 sqm

View : https://www.bruse.com.au/sale/sa/fleurieu-p

eninsula/aldinga-beach/residential/house/55

50452

Toby Shipway 8413 8181