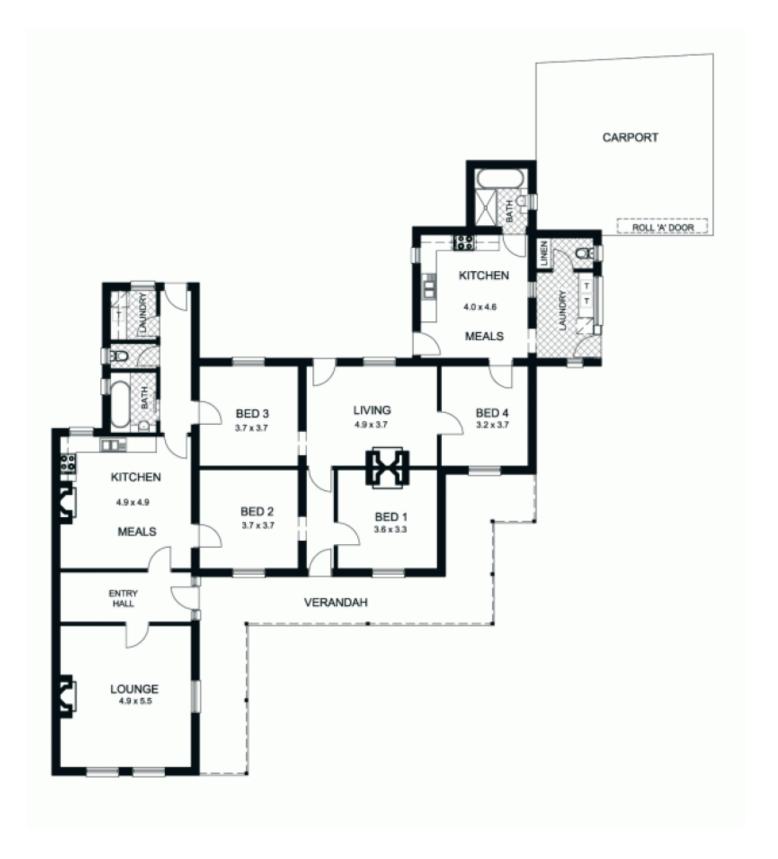

## 7 Charlton Street EXETER SA

Villa residence with 8 main rooms on a generous allotment.

Turn of the century home built in 1900 on allotment of 713m2 this original villa residence is two self contained rental properties on one title.

This home is an ideal investment or home buyers can return it to one large residence or redevelop the land S.T.C.C in this marvelous location.

The residence itself has 8 rooms and is currently setup as two individual maisonettes each with 2 bedrooms, large living kitchen and bathroom ideal for rental if so desired.

The residence itself is in a great location close to the vibrant Semaphore shopping and only minutes to the

4 🕒 2 📛 2 🖨

Land Size: 713 sqm

View: https://www.bruse.com.au/sale/sa/western-b

eachside-suburbs/exeter/residential/house/5