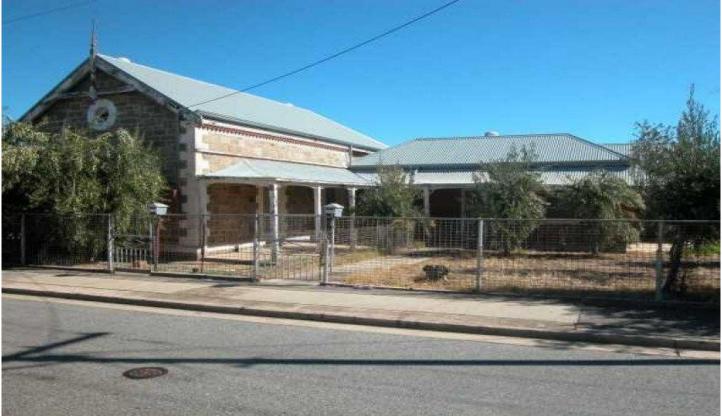

## 7 Charlton Street EXETER SA

Villa residence with 8 main rooms on a generous allotment.

Turn of the century home built in 1900 on allotment of 713m2 this original villa residence is two self contained rental properties on one title.

This home is an ideal investment or home buyers can return it to one large residence or redevelop the land S.T.C.C in this marvelous location.

The residence itself has 8 rooms and is currently setup as two individual maisonettes each with 2 bedrooms, large living kitchen and bathroom ideal for rental if so desired.

The residence itself is in a great location close to the vibrant Semaphore shopping and only minutes to the

4 🕒 2 📛 2 🖨

Land Size: 713 sqm

View: https://www.bruse.com.au/sale/sa/western-b

eachside-suburbs/exeter/residential/house/5