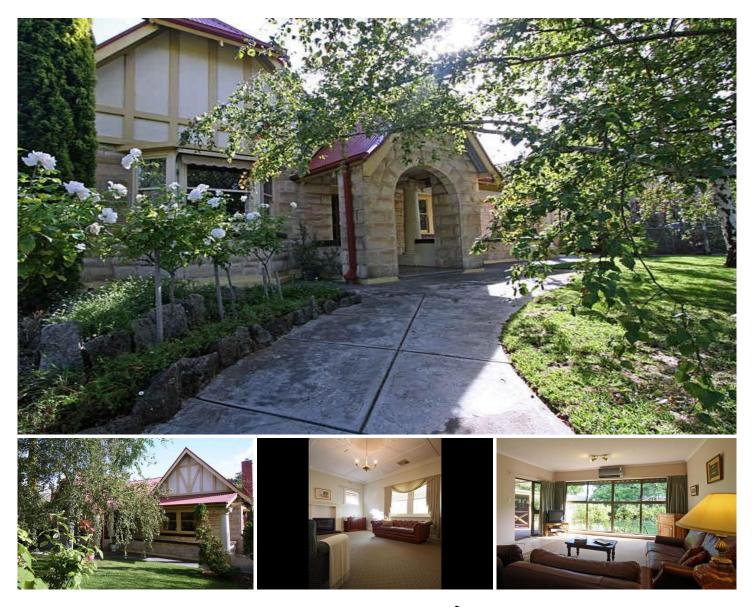

## 11 Sprod Avenue TOORAK GARDENS SA

Positioned in a desirable quiet street surrounded by quality properties. Good size allotment of 773m2.

This wonderful family home and a home that many buyers will be keen to acquire due to the point that it is extremely well maintained and has a family room with north facing aspect.

The home is currently set out as an entry hall that leads to a very desirable formal sitting room with open fire places. This room leads through to a generous formal dining room with an open fire place. The kitchen area is adjacent to the dining room and this includes a small study room that is set up for a computer area or ideal as a large pantry storage room.

The kitchen has granite bench tops and quality fixtures and