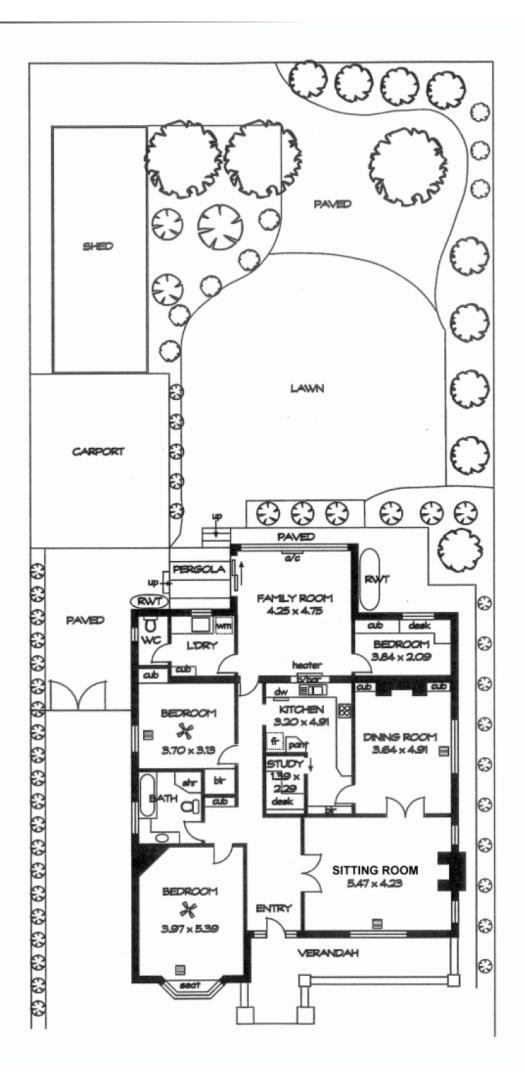

The home is currently set out as an entry hall that leads to a very desirable formal sitting room with open fire places. This room leads through to a generous formal dining room with an open fire place. The kitchen area is adjacent to the dining room and this includes a small study room that is set up for a computer area or ideal as a large pantry storage room.

The kitchen has granite bench tops and quality fixtures and