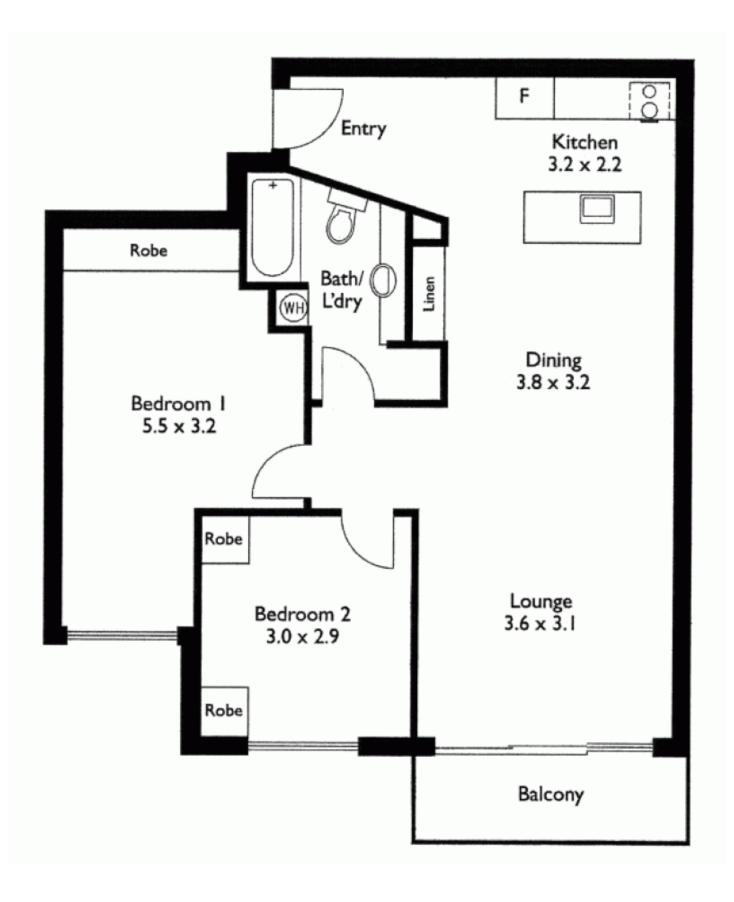

## 22/20 Charlick Circuit ADELAIDE SA

A fantastic opportunity to live in this exciting and vibrant precinct of Rundle Street.

This is a prime spot, and quality apartment offering two generous bedrooms, large living, dining, kitchen area and an excellent balcony facility.

The home itself has a good size bathroom and laundry and throughout the property is well presented offering generous rooms together with a lovely feel.

Living in this spot is unique in this price range close to every convenience of the city. You could sell your car and just walk to work.