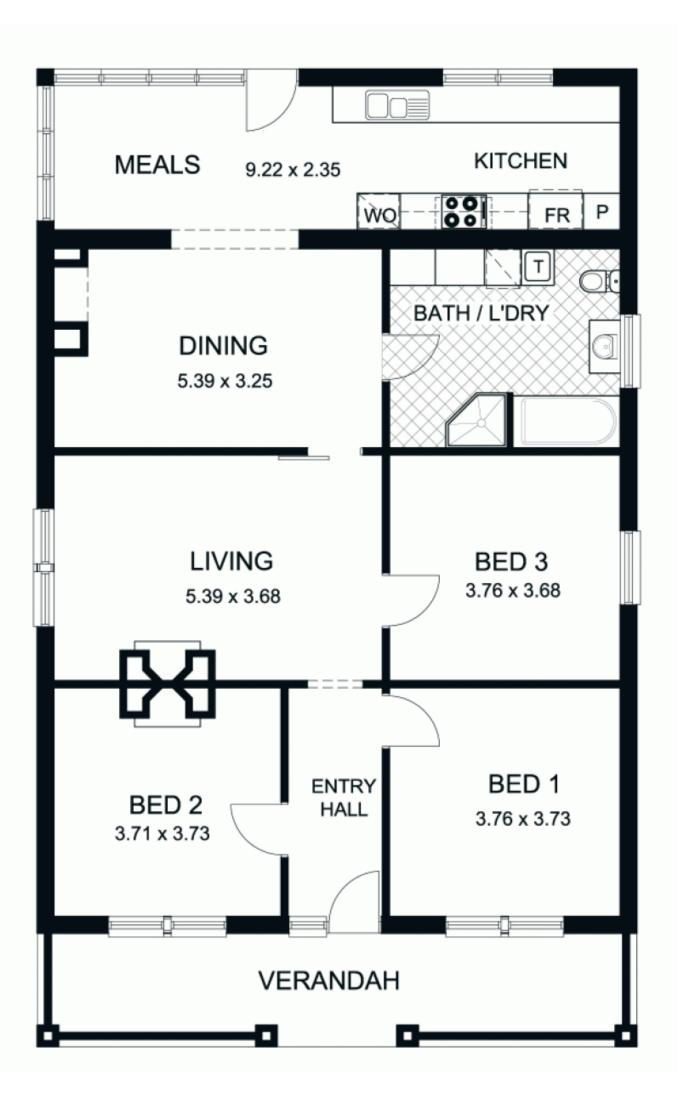

## 30 Dorset Avenue COLONEL LIGHT GARDENS SA

Marvellous location and a great opportunity to acquire a property you can move in to, live and enjoy the home and build extensions on later.

The property includes generous accommodation of up to 7 main rooms. Set out as an entrance hallway that leads to 3 good size bedrooms and a centrally located sitting room. This generous room opens out onto an area that can be used for dining or a family room and this is adjacent to a new bathroom with all laundry facilities.

The home also includes an upgraded kitchen with direct access to the everyday meals or dining area.

This area opens to the rear yard of the home with generous lawn and gardens. The allotment of land is 748m2 and there is a lockup garage and ample off street car parking.