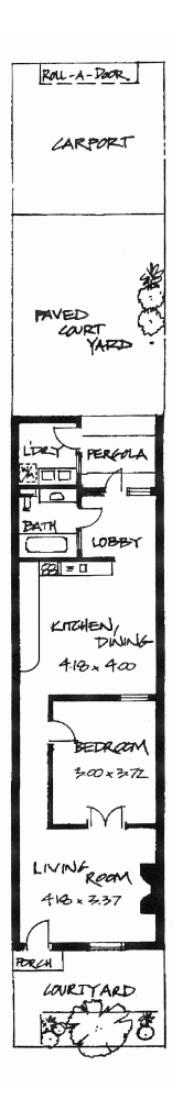

further scope to add an addition to the rear, even potential to extend with another level of living (STCC). The cottage also features rare and handy rear access already complete with a carport with roller door.

Entering from the front courtyard and pergola takes you into the main living room which is light and bright and features a fireplace with stunning French doors leading to the main bedroom. The kitchen is neat and tidy featuring ample bench space and is an open area adjacent the every day meals. The bathroom is of good size and includes a bath and v.w.c. There is a separate laundry which is of 1 🛤 1 🚰 1 🚘