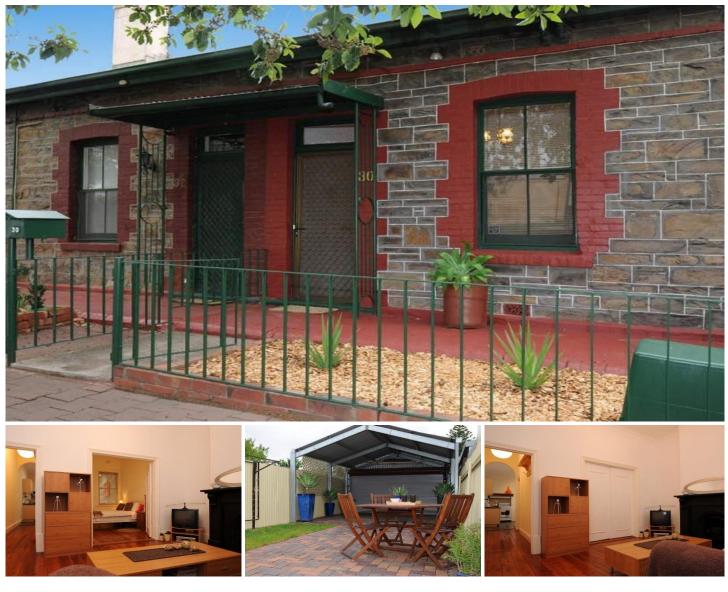

30 Kenilworth Road PARKSIDE SA

Cute cottage with plenty of character.

Absolutely prime location. Walk to the city, walk to the parkland gardens. This property offers a great lifestyle. Renovated and ready to move in and enjoy but offering

further scope to add an addition to the rear, even potential to extend with another level of living (STCC). The cottage also features rare and handy rear access already complete with a carport with roller door.

Entering from the front courtyard and pergola takes you into the main living room which is light and bright and features a fireplace with stunning French doors leading to the main bedroom. The kitchen is neat and tidy featuring ample bench space and is an open area adjacent the every day meals. The bathroom is of good size and includes a bath and v.w.c. There is a separate laundry which is of 1 🛤 1 🚰 1 🚘