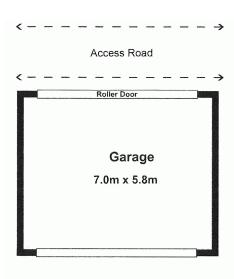

## **7B Avenue Road PAYNEHAM SA**

Three good size bedrooms the main with an ensuite and walk in robe and a built in robe to bedroom 2. An elegant formal living area with French doors out to the courtyard. At the rear if the house you will find a stunning kitchen with Caesar Stone bench tops, stainless appliances and ample cupboard and bench space. The meals area is complimented by a stunning curved glass window that lets the light through to create the perfect place to sit and relax. The adjoining family room has French doors out to the under main roof entertaining area. A double garage to the rear with lane way access. Lawn and paved areas. Be quick.