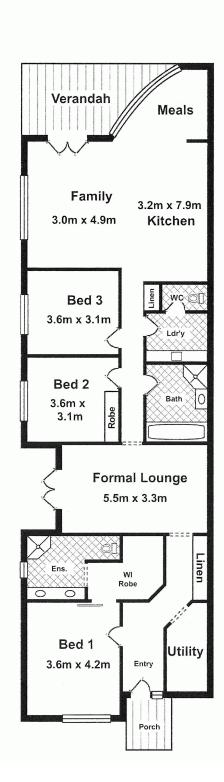

## **7B Avenue Road PAYNEHAM SA**

Three good size bedrooms the main with an ensuite and walk in robe and a built in robe to bedroom 2. An elegant formal living area with French doors out to the courtyard. At the rear if the house you will find a stunning kitchen with Caesar Stone bench tops, stainless appliances and ample cupboard and bench space. The meals area is complimented by a stunning curved glass window that lets the light through to create the perfect place to sit and relax. The adjoining family room has French doors out to the under main roof entertaining area. A double garage to the rear with lane way access. Lawn and paved areas. Be quick.