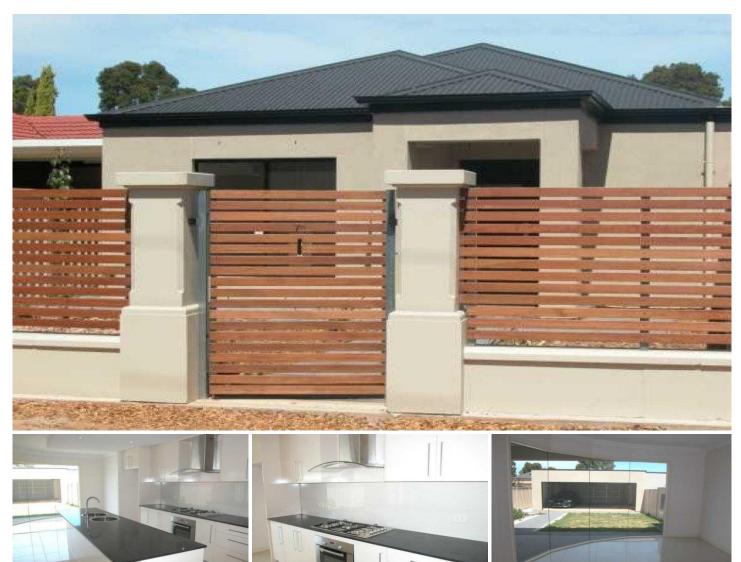

## **7B Avenue Road PAYNEHAM SA**

Three good size bedrooms the main with an ensuite and walk in robe and a built in robe to bedroom 2. An elegant formal living area with French doors out to the courtyard. At the rear if the house you will find a stunning kitchen with Caesar Stone bench tops, stainless appliances and ample cupboard and bench space. The meals area is complimented by a stunning curved glass window that lets the light through to create the perfect place to sit and relax. The adjoining family room has French doors out to the under main roof entertaining area. A double garage to the rear with lane way access. Lawn and paved areas. Be quick.